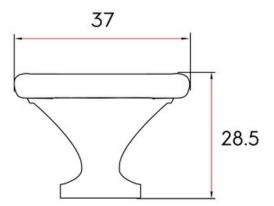

## **Knob 37mm MESA Golden Cymbal**

Part Number: 9621-CYM

Mesa Contemporary Knob, 37mm, Golden Cymbal

Mesa is a contemporary classic knob that offers a wide range of finishes suitable for pairing with a wide range of handles