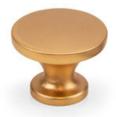

## **Knob 37mm MESA Golden Cymbal**

Part Number: 9621-CYM

Mesa Contemporary Knob, 37mm, Golden Cymbal

Mesa is a contemporary classic knob that offers a wide range of finishes suitable for pairing with a wide range of handles