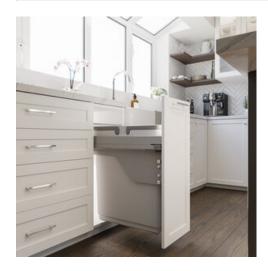

## **Product Description**

The new Vibo Globe Synchro waste bins feature a synchronized slide for extra smooth and reliable functionality, and is available in five widths to give you the ultimate flexibility when searching for a premium waste system to fit your kitchen design.

## **Product Advantages**

- · Synchronized Side-Mount Slides
- · Available in 5 Widths
- · Available in two colours: Anthracite grey and Light Grey
- · 6-way door adjustment: vertical, lateral, tilt
- Metric to imperial conversion kit (included)
- 50kg (110lb) load capacity
- · Integrated steel lid
- Limited Lifetime Warranty