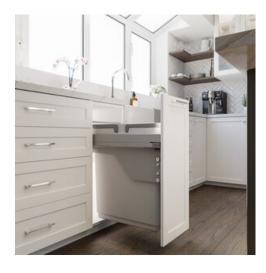

## **Product Description**

The new Vibo Globe Synchro waste bins feature a synchronized slide for extra smooth and reliable functionality, and is available in five widths to give you the ultimate flexibility when searching for a premium waste system to fit your kitchen design.

## **Product Advantages**

- · Synchronized Side-Mount Slides
- · Available in 5 Widths
- · Available in two colours: Anthracite grey and Light Grey
- · 6-way door adjustment: vertical, lateral, tilt
- Metric to imperial conversion kit (included)
- 50kg (110lb) load capacity
- · Integrated steel lid
- Limited Lifetime Warranty