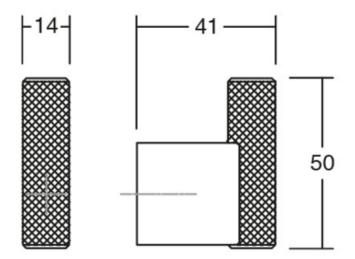

| Colour Group        | Black         |
|---------------------|---------------|
| Design              | Viefe® Team   |
| Finish Code         | Brushed Black |
| Knob Diameter       | 14 mm         |
| Material            | Aluminium     |
| Overall Length      | 50 mm         |
| Projection (Height) | 41 mm         |

## **Product Advantages**

Available in 3 finishes:

- Stainless Steel
- · Brushed Dark Brass
- Brushed Black

Length (Visible from Front Height): 50mm

Width: 14mm

Projection height: 41mm

Can be fixed to the wall with included screw