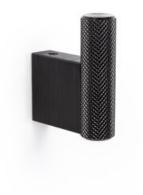

# Hook GRAF brushed black 14x42x50

**Part Number: V7009014L30** 

Graf Hook by Viefe (7009)

The Graf hook nicely rounds out this family of hardware. The knurled texture can keep clothing from slipping off the hook without any worry of damage to clothing.

### **Product Description**

The wall hook Graf is characterized by the elegance of its shapes. It is a fashionable product which reproduces the mesh surface characteristic of knobs and handles from the Graf collection and it ensures a strong grip on garments and accessories that you wish to hang on it. Made in aluminium, it's the ideal wall hook to create an infinite number of combinations by playing around with Graf and Graf Big knobs and handles. They allow you to create sophisticated and elegant compositions on any type of wall. Its characteristic industrial style design created by the Viefe® Team, comes in three different easily combinable finishes.