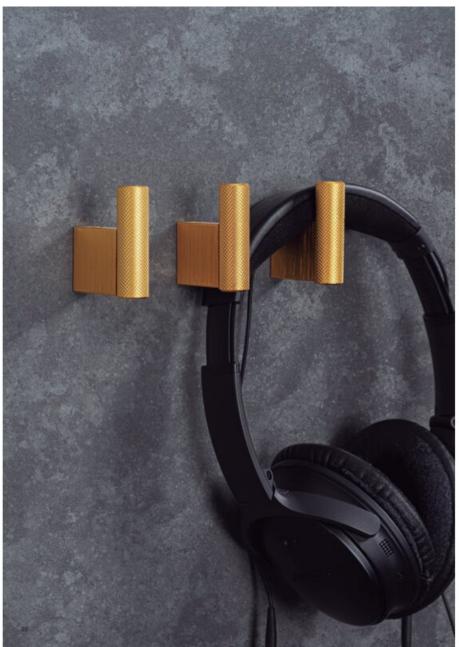

### **Product Description**

The wall hook Graf is characterized by the elegance of its shapes. It is a fashionable product which reproduces the mesh surface characteristic of knobs and handles from the Graf collection and it ensures a strong grip on garments and accessories that you wish to hang on it. Made in aluminium, it's the ideal wall hook to create an infinite number of combinations by playing around with Graf and Graf Big knobs and handles. They allow you to create sophisticated and elegant compositions on any type of wall. Its characteristic industrial style design created by the Viefe® Team, comes in three different easily combinable finishes.

## **Product Advantages**

Available in 3 finishes:

- Stainless Steel
- · Brushed Dark Brass
- Brushed Black

Length (Visible from Front Height): 50mm

Width: 14mm

Projection height: 41mm

Can be fixed to the wall with included screw