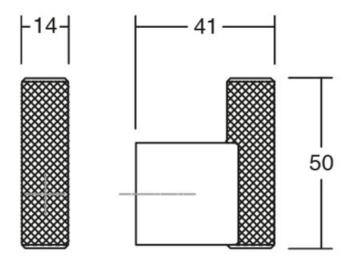

| Colour Group        | Gold        |
|---------------------|-------------|
| Design              | Viefe® Team |
| Finish Code         | Dark Brass  |
| Knob Diameter       | 14 mm       |
| Material            | Aluminium   |
| Overall Length      | 50 mm       |
| Projection (Height) | 41 mm       |

## **Product Advantages**

Available in 3 finishes:

- Stainless Steel
- · Brushed Dark Brass
- Brushed Black

Length (Visible from Front Height): 50mm

Width: 14mm

Projection height: 41mm

Can be fixed to the wall with included screw