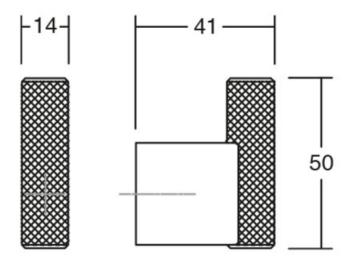

## **Product Advantages**

Available in 3 finishes:

- Stainless Steel
- Brushed Dark Brass
- Brushed Black

Length (Visible from Front Height): 50mm

Width: 14mm

Projection height: 41mm

Can be fixed to the wall with included screw