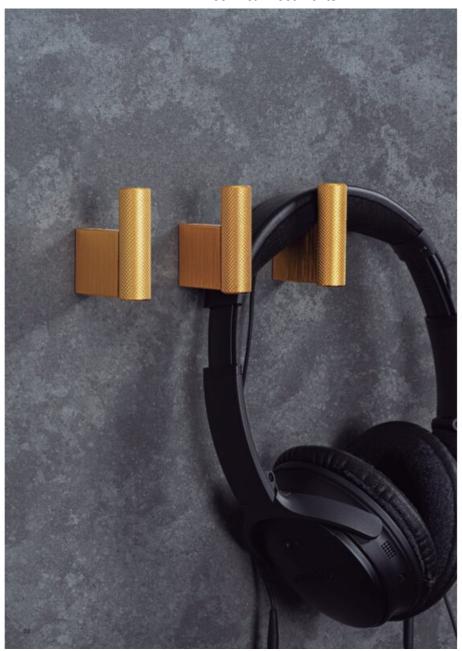

## **Product Description**

The wall hook Graf is characterized by the elegance of its shapes. It is a fashionable product which reproduces the mesh surface characteristic of knobs and handles from the Graf collection and it ensures a strong grip on garments and accessories that you wish to hang on it. Made in aluminium, it's the ideal wall hook to create an infinite number of combinations by playing around with Graf and Graf Big knobs and handles. They allow you to create sophisticated and elegant compositions on any type of wall. Its characteristic industrial style design created by the Viefe® Team, comes in three different easily combinable finishes.

## **Product Advantages**

Available in 3 finishes:

- Stainless Steel
- Brushed Dark Brass
- Brushed Black

Length (Visible from Front Height): 50mm

Width: 14mm

Projection height: 41mm

Can be fixed to the wall with included screw