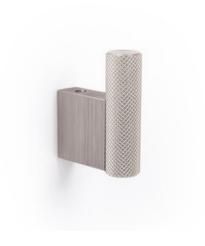

# Hook GRAF stainelss steel look 14x42x50

Part Number: V7009014L24

Graf Hook by Viefe (7009)

The Graf hook nicely rounds out this family of hardware. The knurled texture can keep clothing from slipping off the hook without any worry of damage to clothing.

## **Product Description**

The wall hook Graf is characterized by the elegance of its shapes. It is a fashionable product which reproduces the mesh surface characteristic of knobs and handles from the Graf collection and it ensures a strong grip on garments and accessories that you wish to hang on it. Made in aluminium, it's the ideal wall hook to create an infinite number of combinations by playing around with Graf and Graf Big knobs and handles. They allow you to create sophisticated and elegant compositions on any type of wall. Its characteristic industrial style design created by the Viefe® Team, comes in three different easily combinable finishes.

## **Product Advantages**

Available in 3 finishes:

- Stainless Steel
- Brushed Dark Brass
- Brushed Black

Length (Visible from Front Height): 50mm

Width: 14mm

Projection height: 41mm

Can be fixed to the wall with included screw