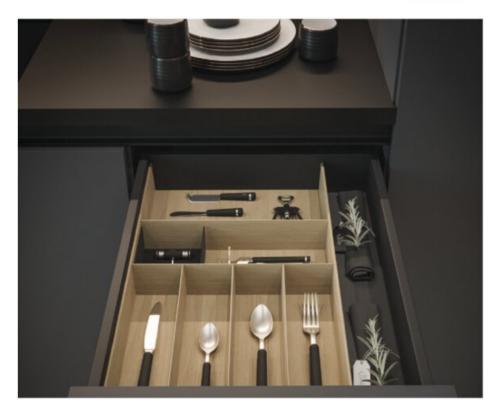

#### **Product Description**

Autograph is our top-of-the-line drawer organizer system, made from real wood and available in two finishes - birch and walnut. As a fully customizable system, Autograph allows you to fit it to the drawer's exact specifications and your client's specific needs. With two easy ways to order, pre-configured kits and a do-it-yourself configurator, Autograph is not only a stunning, functional add-on to your kitchen designs, it's also a hassle free way to offer your clients a complete kitchen from top to bottom, inside and out.