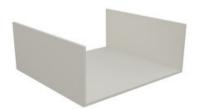

## Accent for Autograph, Silk White

Part Number: 04-AU-ACCENT-SW-93

Autograph Aluminum Accent Divider Insert, 93mm, Silk White

The 93mm Autograph aluminum insert is designed to create an additional section in the UShape-B.

### **Product Advantages**

Made from high-quality aluminum

Available in 5 colours:

- Matte black
- Gold
- · Silk White
- Star Dust
- Anodized

Height: 40mm Width: 100mm Length: 93mm