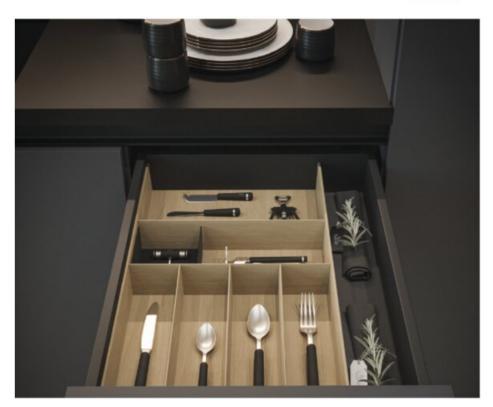

#### **Product Description**

Autograph is our top-of-the-line drawer organizer system, made from real wood and available in two finishes - birch and walnut. As a fully customizable system, Autograph allows you to fit it to the drawer's exact specifications and your client's specific needs. With two easy ways to order, pre-configured kits and a do-it-yourself configurator, Autograph is not only a stunning, functional add-on to your kitchen designs, it's also a hassle free way to offer your clients a complete kitchen from top to bottom, inside and out.