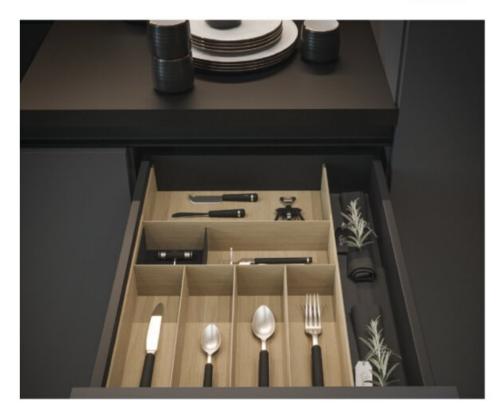

#### **Product Description**

Autograph is our top-of-the-line drawer organizer system, made from real wood and available in two finishes - birch and walnut. As a fully customizable system, Autograph allows you to fit it to the drawer's exact specifications and your client's specific needs. With two easy ways to order, pre-configured kits and a do-it-yourself configurator, Autograph is not only a stunning, functional add-on to your kitchen designs, it's also a hassle free way to offer your clients a complete kitchen from top to bottom, inside and out.