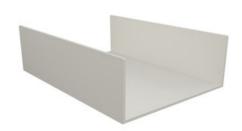

## Accent for Autograph U-Shape, Silk White

Part Number: 04-AU-ACCENT-SW-139

Autograph Aluminum Accent Divider Insert, 139mm, Silk White

The 139mm Autograph aluminum insert is designed to create an additional section in the UShape-B.

### **Product Advantages**

Made from high-quality aluminum

Available in 5 colours:

- Matte black
- Gold
- · Silk White
- Star Dust
- Anodized

Height: 40mm Width: 100mm Length: 139mm