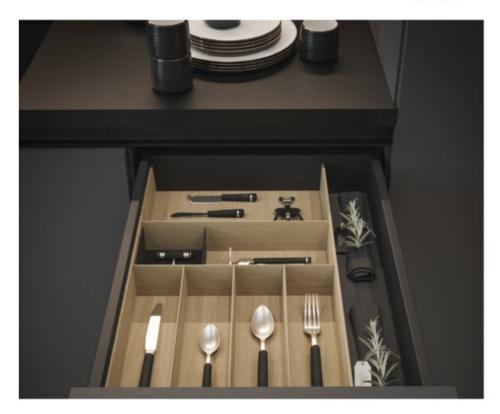

## **Accent for Autograph, Stardust**

Part Number: 04-AU-ACCENT-SD-93

Autograph Aluminum Accent Divider Insert, 93mm, Star Dust

The 93mm Autograph aluminum insert is designed to create an additional section in the UShape-B.

### **Product Description**

Autograph is our top-of-the-line drawer organizer system, made from real wood and available in two finishes - birch and walnut. As a fully customizable system, Autograph allows you to fit it to the drawer's exact specifications and your client's specific needs. With two easy ways to order, pre-configured kits and a do-it-yourself configurator, Autograph is not only a stunning, functional add-on to your kitchen designs, it's also a hassle free way to offer your clients a complete kitchen from top to bottom, inside and out.

### **Product Advantages**

Made from high-quality aluminum

Available in 5 colours:

- Matte black
- Gold
- · Silk White
- Star Dust
- Anodized

Height: 40mm Width: 100mm Length: 93mm