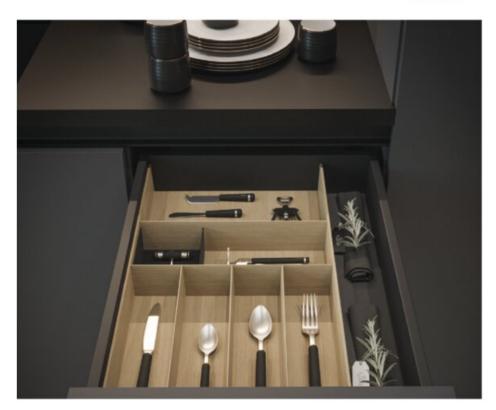

#### **Product Description**

Autograph is our top-of-the-line drawer organizer system, made from real wood and available in two finishes - birch and walnut. As a fully customizable system, Autograph allows you to fit it to the drawer's exact specifications and your client's specific needs. With two easy ways to order, pre-configured kits and a do-it-yourself configurator, Autograph is not only a stunning, functional add-on to your kitchen designs, it's also a hassle free way to offer your clients a complete kitchen from top to bottom, inside and out.