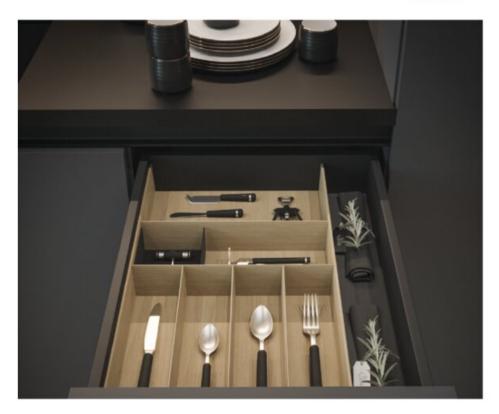

### **Product Description**

Autograph is our top-of-the-line drawer organizer system, made from real wood and available in two finishes - birch and walnut. As a fully customizable system, Autograph allows you to fit it to the drawer's exact specifications and your client's specific needs. With two easy ways to order, pre-configured kits and a do-it-yourself configurator, Autograph is not only a stunning, functional add-on to your kitchen designs, it's also a hassle free way to offer your clients a complete kitchen from top to bottom, inside and out.