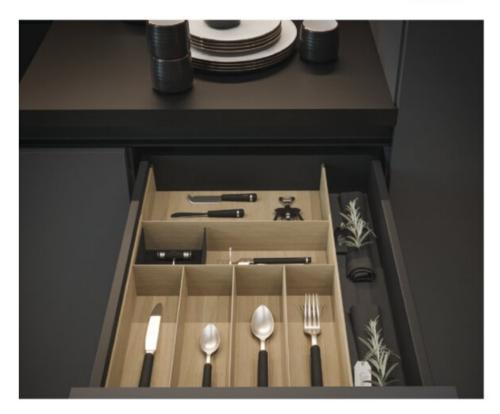

#### **Product Description**

Autograph is our top-of-the-line drawer organizer system, made from real wood and available in two finishes - birch and walnut. As a fully customizable system, Autograph allows you to fit it to the drawer's exact specifications and your client's specific needs. With two easy ways to order, pre-configured kits and a do-it-yourself configurator, Autograph is not only a stunning, functional add-on to your kitchen designs, it's also a hassle free way to offer your clients a complete kitchen from top to bottom, inside and out.