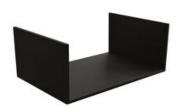

## **Accent for Autograph Matte Black**

Part Number: 04-AU-ACCENT-MB-67

Autograph Aluminum Accent Divider Insert, 67mm, Matte Black

The 67mm Autograph aluminum insert is designed to create an additional section in the UShape-B.

### **Product Advantages**

Made from high-quality aluminum

Available in 5 colours:

- Matte black
- Gold
- · Silk White
- Star Dust
- Anodized

Height: 40mm Width: 100mm Length: 67mm