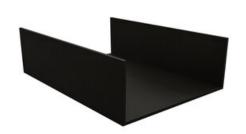

## Accent for Autograph U-Shape, Matte **Black**

Part Number: 04-AU-ACCENT-MB-139

Autograph Aluminum Accent Divider Insert, 139mm, Matte Black

The 139mm Autograph aluminum insert is designed to create an additional section in the UShape-B.

| Finish | Matte Black |
|--------|-------------|
| Length | 139mm       |

### **Product Advantages**

Made from high-quality aluminum

Available in 5 colours:

- Matte black
- Gold
- · Silk White
- Star Dust
- Anodized

Height: 40mm Width: 100mm Length: 139mm