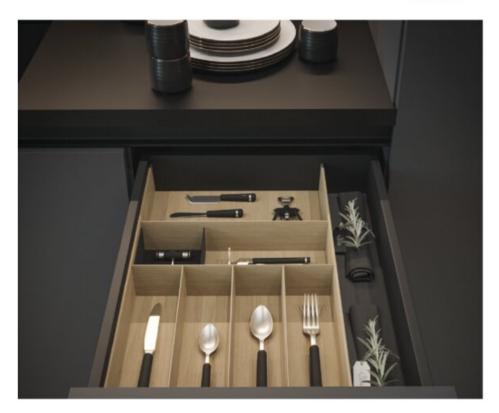

#### **Product Description**

Autograph is our top-of-the-line drawer organizer system, made from real wood and available in two finishes - birch and walnut. As a fully customizable system, Autograph allows you to fit it to the drawer's exact specifications and your client's specific needs. With two easy ways to order, pre-configured kits and a do-it-yourself configurator, Autograph is not only a stunning, functional add-on to your kitchen designs, it's also a hassle free way to offer your clients a complete kitchen from top to bottom, inside and out.