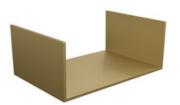

## **Accent for Autograph Gold**

Part Number: 04-AU-ACCENT-AU79-67

Autograph Aluminum Accent Divider Insert, 67mm, Gold

The 67mm Autograph aluminum insert is designed to create an additional section in the UShape-B.

#### **Product Advantages**

Made from high-quality aluminum

Available in 5 colours:

- Matte black
- Gold
- · Silk White
- Star Dust
- Anodized

Height: 40mm Width: 100mm Length: 67mm