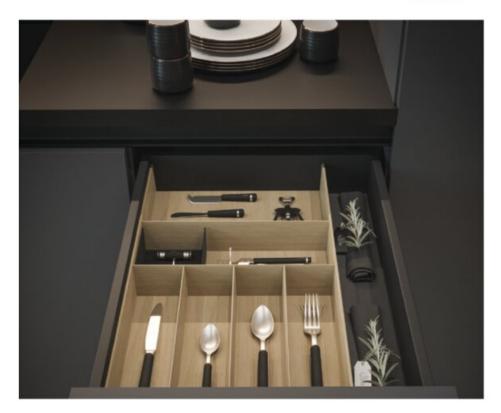

### **Product Description**

Autograph is our top-of-the-line drawer organizer system, made from real wood and available in two finishes - birch and walnut. As a fully customizable system, Autograph allows you to fit it to the drawer's exact specifications and your client's specific needs. With two easy ways to order, pre-configured kits and a do-it-yourself configurator, Autograph is not only a stunning, functional add-on to your kitchen designs, it's also a hassle free way to offer your clients a complete kitchen from top to bottom, inside and out.