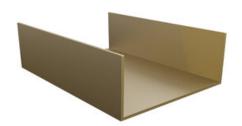

## Accent for Autograph U-Shape, Gold

Part Number: 04-AU-ACCENT-AU79-139

Autograph Aluminum Accent Divider Insert, 139mm, Gold

The 139mm Autograph aluminum insert is designed to create an additional section in the UShape-B.

### **Product Advantages**

Made from high-quality aluminum

Available in 5 colours:

- Matte black
- Gold
- Silk White
- Star Dust
- Anodized

Height: 40mm Width: 100mm Length: 139mm