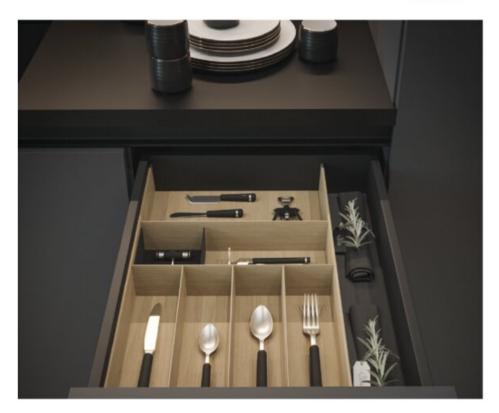

### **Product Description**

Autograph is our top-of-the-line drawer organizer system, made from real wood and available in two finishes - birch and walnut. As a fully customizable system, Autograph allows you to fit it to the drawer's exact specifications and your client's specific needs. With two easy ways to order, pre-configured kits and a do-it-yourself configurator, Autograph is not only a stunning, functional add-on to your kitchen designs, it's also a hassle free way to offer your clients a complete kitchen from top to bottom, inside and out.