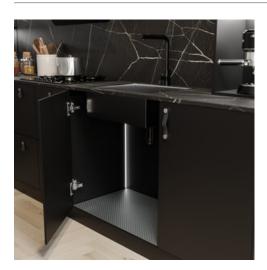

## Part Number: 04-WSMAT-GPH

Waterstop Undersink Drip Tray, Dark Grey

The Waterstop removable drip tray is specially designed to protect the bottom of undersink kitchen cabinets and bathroom vanities.

| Application Type Undersink Protect | tion |
|------------------------------------|------|
| Depth 580 mm                       |      |
| Finish Graphite                    |      |
| Width 1200 mm                      |      |

## **Product Description**

The Waterstop removable drip tray is specially designed to protect the bottom of undersink kitchen cabinets and bathroom vanities. The hollows of the easy-to-clean polystyrene mat can hold up to 3 litres of water per square metre, protecting melamine surfaces from becoming saturated, swelling and eventually breaking down due to leaking pipes, fittings, or cleaning agents. Sold separately is a flexible sealing profile which should be mounted on three sides to provide additional protection.