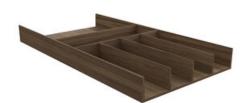

## Autograph Cutlery Tray, 5 piece, Walnut

Part Number: 04-AU-WAL-CT5-D

Autograph Cutlery Tray for 5-piece Sets, American Walnut

This Autograph cutlery tray features five individual slots for cutlery and a sixth trimmable section at the rear to customize the insert to your drawer depth.

Height ----- 55 mm (2-3/16 in) Interior Dimensions Required - Depth - - 366 to 589 mm (14-7/16 to 23-3/16 in) Material - - - - - Wood Width - - - - 304.8 mm (12 in)

#### **Product Description**

Autograph is our top-of-the-line drawer organizer system, made from real wood and available in two finishes - birch and walnut. As a fully customizable system, Autograph allows you to fit it to the drawer's exact specifications and your client's specific needs. With two easy ways to order, pre-configured kits and a do-it-yourself configurator, Autograph is not only a stunning, functional add-on to your kitchen designs, it's also a hassle free way to offer your clients a complete kitchen from top to bottom, inside and out.