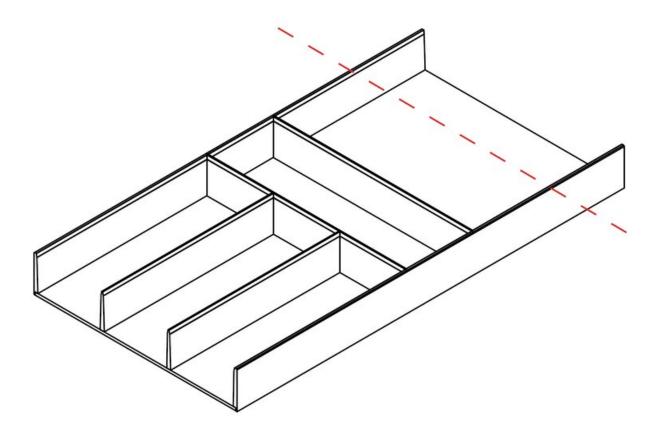

## Autograph Cutlery Tray, 5 piece, Walnut

Part Number: 04-AU-WAL-CT5-D

Autograph Cutlery Tray for 5-piece Sets, American Walnut

This Autograph cutlery tray features five individual slots for cutlery and a sixth trimmable section at the rear to customize the insert to your drawer depth.

## Important Information

Trim from rear only.