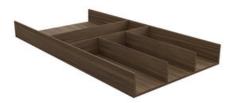

#### Part Number: 04-AU-WAL-CT4-D

Autograph Cutlery Tray for 4-piece Sets, American Walnut

This Autograph cutlery tray features four individual slots for cutlery and a fifth trimmable section at the rear to customize the insert to your drawer depth.

## **Product Advantages**

Available in two finishes: Walnut & Birch

Height: 55mm Width: 304.8mm (12") Depth: Min. 366mm, Max. 589mm