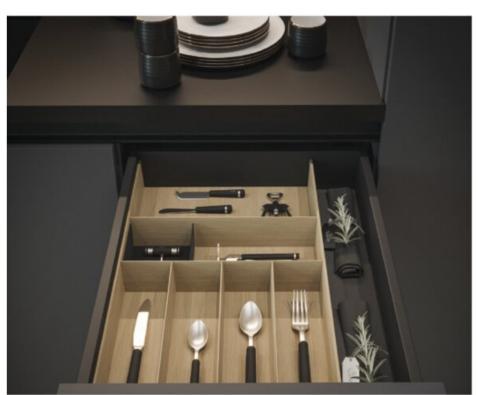

#### **Product Description**

Autograph is our top-of-the-line drawer organizer system, made from real wood and available in two finishes - birch and walnut. As a fully customizable system, Autograph allows you to fit it to the drawer's exact specifications and your client's specific needs. With two easy ways to order, pre-configured kits and a do-it-yourself configurator, Autograph is not only a stunning, functional add-on to your kitchen designs, it's also a hassle free way to offer your clients a complete kitchen from top to bottom, inside and out.