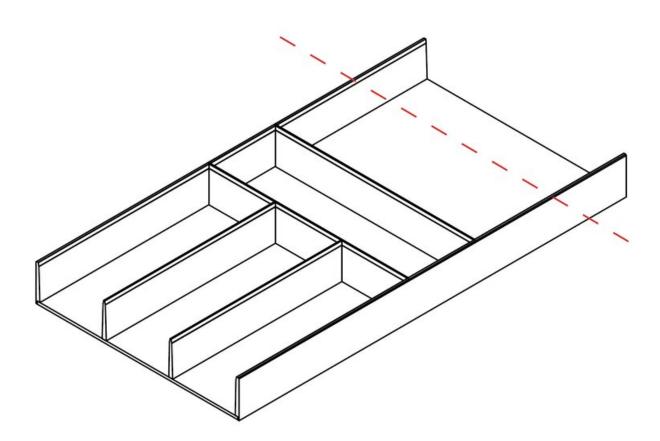

#### Part Number: 04-AU-WAL-CT4-D

Autograph Cutlery Tray for 4-piece Sets, American Walnut

This Autograph cutlery tray features four individual slots for cutlery and a fifth trimmable section at the rear to customize the insert to your drawer depth.

## **Important Information**

Trim from rear only.

.....