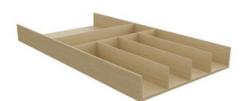

## Autograph Cutlery Tray, 5 piece, **Birch**

Part Number: 04-AU-BIR-CT5-D

Autograph Cutlery Tray for 5-piece Sets, Birch

This Autograph cutlery tray features five individual slots for cutlery and a sixth trimmable section at the rear to customize the insert to your drawer depth.

Height ----- 55 mm (2-3/16 in) Interior Dimensions Required - Depth - - 366 to 589 mm (14-7/16 to 23-3/16 in) Material - - - - - Wood Width - - - - 304.8 mm (12 in)

### **Product Advantages**

Available in two finishes: Walnut & Birch

Height: 55mm Width: 304.8mm (12")

Depth: Min. 366mm, Max. 589mm