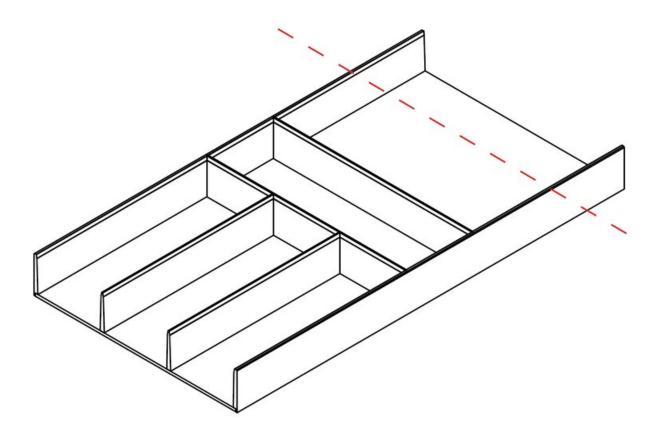

## Autograph Cutlery Tray, 5 piece, **Birch**

Part Number: 04-AU-BIR-CT5-D

Autograph Cutlery Tray for 5-piece Sets, Birch

This Autograph cutlery tray features five individual slots for cutlery and a sixth trimmable section at the rear to customize the insert to your drawer depth.

## Important Information

Trim from rear only.