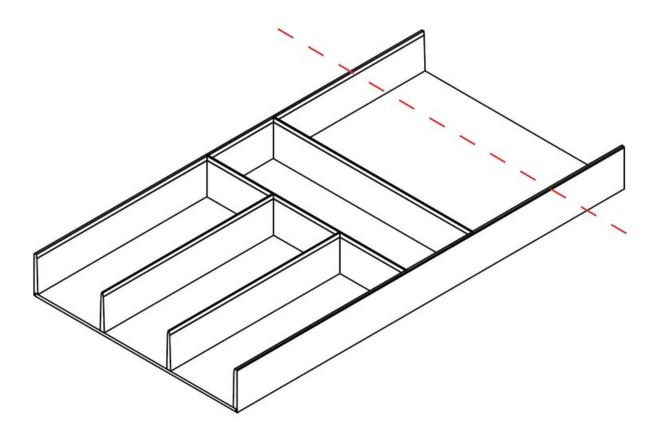

## Autograph Cutlery Tray, 4 piece, **Birch**

Part Number: 04-AU-BIR-CT4-D

Autograph Cutlery Tray for 4-piece Sets, Birch

This Autograph cutlery tray features four individual slots for cutlery and a fifth trimmable section at the rear to customize the insert to your drawer depth.

### Important Information

Trim from rear only.