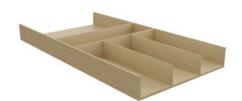

## Autograph Cutlery Tray, 4 piece, **Birch**

Part Number: 04-AU-BIR-CT4-D

Autograph Cutlery Tray for 4-piece Sets, Birch

This Autograph cutlery tray features four individual slots for cutlery and a fifth trimmable section at the rear to customize the insert to your drawer depth.

Height ----- 55 mm (2-3/16 in) Interior Dimensions Required - Depth - - 366 to 589 mm (14-7/16 to 23-3/16 in) Material - - - - - Wood Width - - - - 304.8 mm (12 in)

## **Product Advantages**

Available in two finishes: Walnut & Birch

Height: 55mm Width: 304.8mm (12")

Depth: Min. 366mm, Max. 589mm

### Important Information

Trim from rear only.