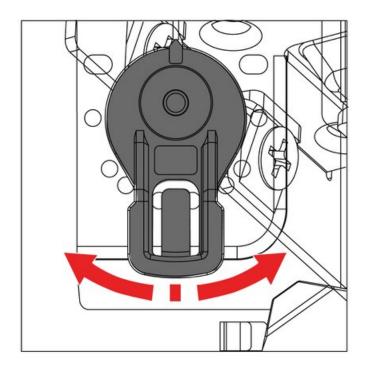

# **Product Advantages**

- · Concealed undermounted slides with full extension travel
- · Ultra smooth gliding motion with high rigidity and stability
- · Enchanced silent soft-close with light opening force
- Durable damping system with fast response capability
- Tool-less drawer height adjustment from the drawer front
- Simple Drawer Assembly with front release latch
- Load capacity of 45kg (100lbs)
- Third party tested to 100,000 duty cycles

#### PRODUCT FEATURES

Ordering Guide

800 840 1228 MARATHONHARDWARE COM

- Concealed undermount slides with full extension travel
- Ultra smooth gliding motion with high rigidity and stability
- Enhanced silent soft-close with light opening force
- Durable damping system with fast response capability
- Tool-less drawer height adjustment from the drawer front
- Simple Drawer Assembly with front release latch
- Load capacity of 40kg (88lbs)
- Third party tested to 100,000 duty cycles