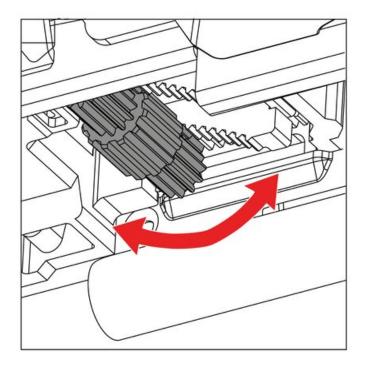

# **Product Advantages**

- · Concealed undermounted slides with full extension travel
- · Ultra smooth gliding motion with high rigidity and stability
- · Enchanced silent soft-close with light opening force
- Durable damping system with fast response capability
- Tool-less drawer height adjustment from the drawer front
- Simple Drawer Assembly with front release latch
- Load capacity of 45kg (100lbs)
- Third party tested to 100,000 duty cycles

#### PRODUCT FEATURES

Ordering Guide

800 840 1228 MARATHONHARDWARE COM

- Concealed undermount slides with full extension travel
- Ultra smooth gliding motion with high rigidity and stability
- Enhanced silent soft-close with light opening force
- Durable damping system with fast response capability
- Tool-less drawer height adjustment from the drawer front
- Simple Drawer Assembly with front release latch
- Load capacity of 40kg (88lbs)
- Third party tested to 100,000 duty cycles