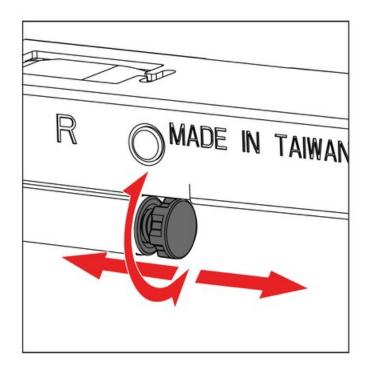

# **Product Advantages**

- · Concealed undermounted slides with full extension travel
- · Ultra smooth gliding motion with high rigidity and stability
- · Enchanced silent soft-close with light opening force
- Durable damping system with fast response capability
- Tool-less drawer height adjustment from the drawer front
- Simple Drawer Assembly with front release latch
- Load capacity of 45kg (100lbs)
- Third party tested to 100,000 duty cycles

#### PRODUCT FEATURES

Ordering Guide

800 840 1228 MARATHONHARDWARE COM

- Concealed undermount slides with full extension travel
- Ultra smooth gliding motion with high rigidity and stability
- Enhanced silent soft-close with light opening force
- Durable damping system with fast response capability
- Tool-less drawer height adjustment from the drawer front
- Simple Drawer Assembly with front release latch
- Load capacity of 40kg (88lbs)
- Third party tested to 100,000 duty cycles