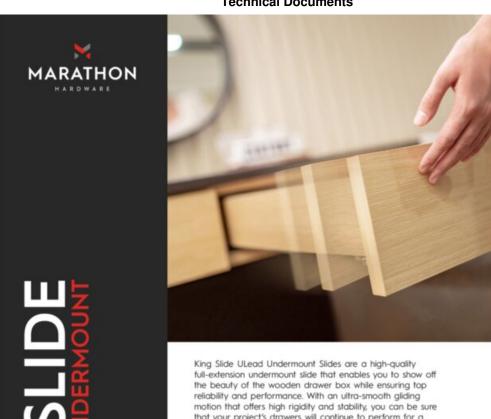

# **Product Description**

King Slide ULead Undermount Slides are a high-quality full-extension undermount slide that enables you to show off the beauty of the wooden drawer box while ensuring top reliability and performance. With an ultra-smooth gliding motion that offers high rigidity and stability, you can be sure that your project's drawers will continue to perform for a kitchen's lifetime.

The enhanced soft-closing feature works silently while still offering a light opening force, and the durable damping system offers fast response capability. This model is designed for wooden drawers with maximum side thickness of 16mm (5/8 inch) and includes a 4-way adjustable front locking device.