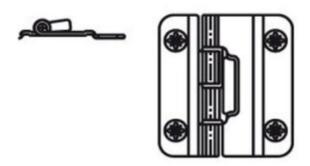

## **Butt Hinge for Concertina System**

Part Number: SF1CXE9

Salice Butt Hinge for Concertina System

Salice's Concertina Doors System has been designed to open both doors on one side only, giving good access to the interior of the cabinet.

## **Product Advantages**

Space taken up by the door in the maximum open position is reduced to a minimum (approximately 80 mm).