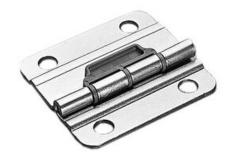

## **Butt Hinge for Concertina System**

Part Number: SF1CXE9

Salice Butt Hinge for Concertina System

Salice's Concertina Doors System has been designed to open both doors on one side only, giving good access to the interior of the cabinet.