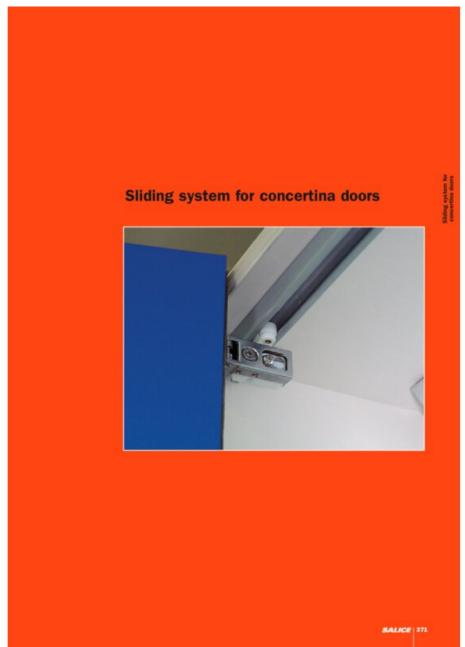

## **Butt Hinge for Concertina System**

Part Number: SF1CXE9

Salice Butt Hinge for Concertina System

Salice's Concertina Doors System has been designed to open both doors on one side only, giving good access to the interior of the cabinet.

## **Product Advantages**

Space taken up by the door in the maximum open position is reduced to a minimum (approximately 80 mm).