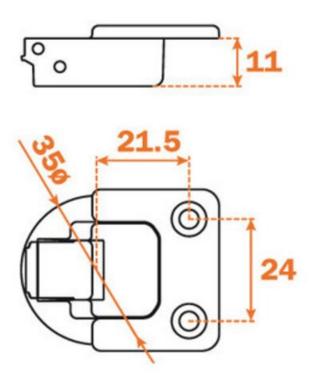

## **Door Hinge for Concertina System**

Part Number: SF1C169

Salice Door Hinge for Concertina System

Salice's Concertina Doors System has been designed to open both doors on one side only, giving good access to the interior of the cabinet.

## **Product Advantages**

Space taken up by the door in the maximum open position is reduced to a minimum (approximately 80 mm).