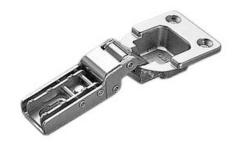

## **Door Hinge for Concertina System**

Part Number: SF1C169

Salice Door Hinge for Concertina System

Salice's Concertina Doors System has been designed to open both doors on one side only, giving good access to the interior of the cabinet.

## **Product Advantages**

Space taken up by the door in the maximum open position is reduced to a minimum (approximately 80 mm).