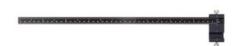

## **Extended Ruler Attachment**

Part Number: TP-ERA

Extended Ruler Attachment for Cabinet Hardware Jig

The extended ruler attachment eliminates the need to center your cabinet hardware jig on every drawer front which greatly speeds up hardware installation.

## **Product Description**

The extended ruler attachment eliminates the need to center your Cabinet Hardware Jig on every drawer front which greatly speeds up hardware installation. Attaches to Hardware Jig for quicker centering on wide drawer fronts or tall doors. Also allows adjustable starting point for line boring in assembled cabinets (please note this feature requires extension set TP-2312 or TP-1935 with marked center lines, 2016 and newer). Includes 17-1/2" ruler w/ 2 sided print, bracket for T-square connection, 2 extra thumbscrews for attaching to extension set. Fits all TP Hardware Jigs. Included ruler attachment provides a stop for drawer fronts up to 42" wide.

## **Included Products**

- 17-1/2" ruler w/ double sided print
- Double Bracket
- 2x Thumbscrews