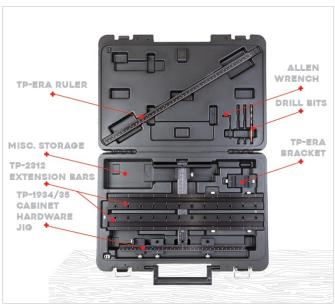

### **Product Description**

The TP-1935 is our complete hardware drilling solution for hardware up to 38" C-C, plus the bonus of shelf pin holes. This is the hardware solution you have been dreaming about! Includes items TP-1934, TP-2312 and TP-ERA, making it the must have professional hardware installation tool. It is the only jig of its kind, addressing virtually every handle on the market as well as the added bonus of installing shelf pins on the go!

## **Product Advantages**

- Install handles up to 960mm (38 inches) Centre to Centres
- Included TP-ERA (Extended Ruler Attachment) provides a stop for drawer fronts up to 42" wide
- Case included Rigid plastic case with stainless steel clasps and handle for easy transport
- Doubles as a portable 32mm shelf pin jig
- Reversible for speedy drilling Simply flip tool over for repeated settings on door fronts