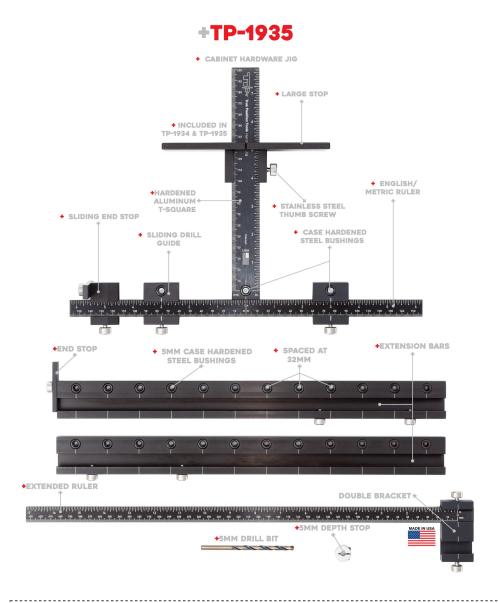

Install Knobs and Handles without the tedious hours of measuring or making jigs – Fast, accurate hardware installation in seconds, every time. Adjust the sliding guides along the laser etched rulers (inch & mm) to precisely match your hardware location and measurements. Tighten the thumbscrews and drill through the hardened bushings, no clamp needed! Reversible design allows you to flip the tool over to the next door without adjustment. Includes additional guide for drawer fronts, and end stop for doors. Install cabinet hardware in minutes, not hours!

## **Product Advantages**

- Install handles up to 960mm (38 inches) Centre to Centres
- Included TP-ERA (Extended Ruler Attachment) provides a stop for drawer fronts up to 42" wide
- Case included Rigid plastic case with stainless steel clasps and handle for easy transport
- Doubles as a portable 32mm shelf pin jig
- Reversible for speedy drilling Simply flip tool over for repeated settings on door fronts