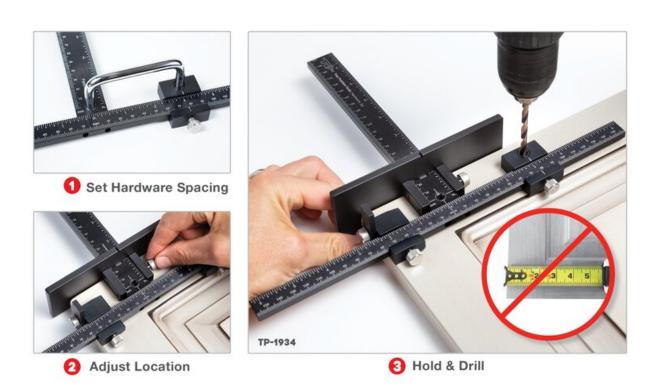

Install Knobs and Handles without the tedious hours of measuring or making jigs – Fast, accurate hardware installation in seconds, every time. Adjust the sliding guides along the laser etched rulers (inch & mm) to precisely match your hardware location and measurements. Tighten the thumbscrews and drill through the hardened bushings, no clamp needed! Reversible design allows you to flip the tool over to the next door without adjustment. Includes additional guide for drawer fronts, and end stop for doors. Install cabinet hardware in minutes, not hours!

## **Product Advantages**

- Install handles up to 960mm (38 inches) Centre to Centres
- Included TP-ERA (Extended Ruler Attachment) provides a stop for drawer fronts up to 42" wide
- Case included Rigid plastic case with stainless steel clasps and handle for easy transport
- Doubles as a portable 32mm shelf pin jig
- Reversible for speedy drilling Simply flip tool over for repeated settings on door fronts