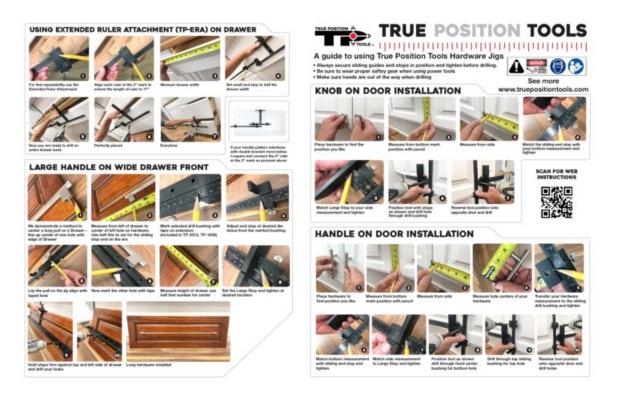

Install Knobs and Handles without the tedious hours of measuring or making jigs – Fast, accurate hardware installation in seconds, every time. Adjust the sliding guides along the laser etched rulers (inch & mm) to precisely match your hardware location and measurements. Tighten the thumbscrews and drill through the hardened bushings, no clamp needed! Reversible design allows you to flip the tool over to the next door without adjustment. Includes additional guide for drawer fronts, and end stop for doors. Install cabinet hardware in minutes, not hours!