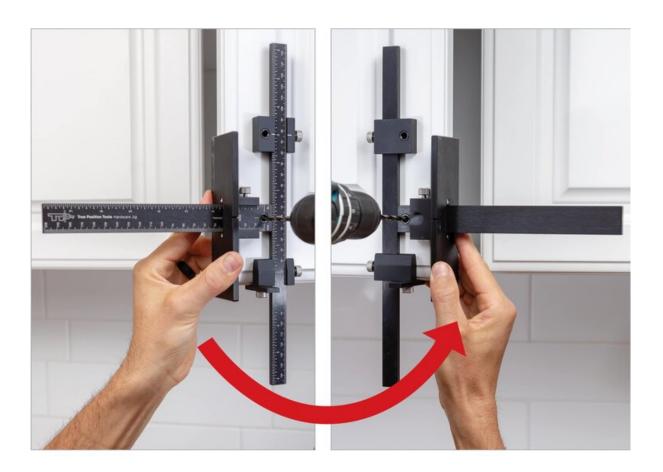

Install Knobs and Handles without the tedious hours of measuring or making jigs – Fast, accurate hardware installation in seconds, every time. Adjust the sliding guides along the laser etched rulers (inch & mm) to precisely match your hardware location and measurements. Tighten the thumbscrews and drill through the hardened bushings, no clamp needed! Reversible design allows you to flip the tool over to the next door without adjustment. Includes additional guide for drawer fronts, and end stop for doors. Install cabinet hardware in minutes, not hours!

## **Product Advantages**

- Install handles up to 960mm (38 inches) Centre to Centres
- Included TP-ERA (Extended Ruler Attachment) provides a stop for drawer fronts up to 42" wide
- Case included Rigid plastic case with stainless steel clasps and handle for easy transport
- Doubles as a portable 32mm shelf pin jig
- Reversible for speedy drilling Simply flip tool over for repeated settings on door fronts