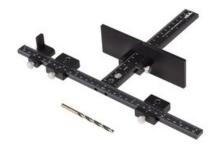

# **Basic Cabinet Hardware Jig and Case**

# Part Number: TP-1934

Cabinet Hardware Jig + Case

Install Knobs and Handles without the tedious hours of measuring or making jigs – Fast, accurate hardware installation in seconds, every time.

### **Included Products**

- T-Square w/ Center Bushing
- Large Stop
- 2x Sliding Drill Guides
- Sliding End Stop
- 5mm Drill Bit
- Blow Molded Carrying Case