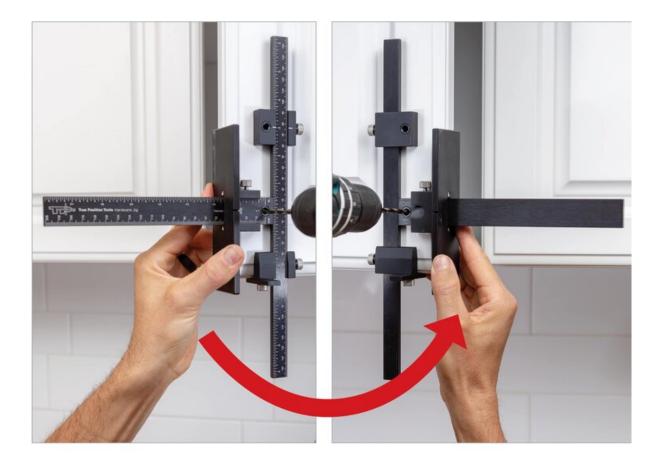

# **Product Description**

Introducing the TP-1934, the most accurate and versatile hardware jig on the market.

Built for speed, this tool doesn't require marking or clamping. Created from a superior, hardened anodized aluminum that comes equipped with laser engraved rulers and case hardened bushings, its durability shockingly isn't its greatest feature. Supported by a money back guarantee, the TP-1934 delivers a proven, step-by-step formula of accuracy, saving anyone who uses it from costly replacement do-over's.

### **Product Advantages**

- Install handles up to 300mm (12 inches) Centre to Centre
- Most accurate & fastest on the market!
- Versatile Hinge Plates + Shelf Pin holes
- Calibrated to .001 square, Precision Guarantee
- Bushings backed by Lifetime Warranty