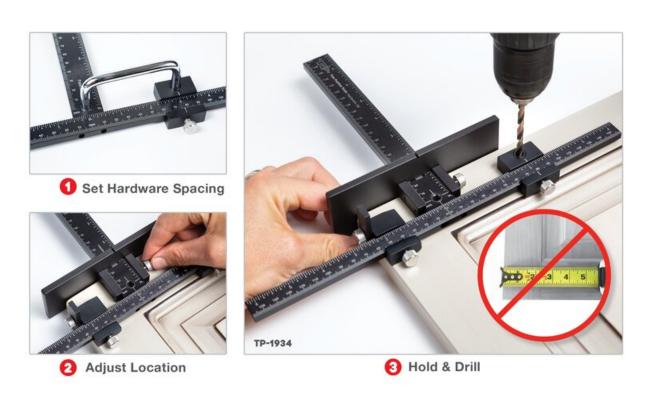

# **Product Description**

Introducing the TP-1934, the most accurate and versatile hardware jig on the market.

Built for speed, this tool doesn't require marking or clamping. Created from a superior, hardened anodized aluminum that comes equipped with laser engraved rulers and case hardened bushings, its durability shockingly isn't its greatest feature. Supported by a money back guarantee, the TP-1934 delivers a proven, step-by-step formula of accuracy, saving anyone who uses it from costly replacement do-over's.

### **Product Advantages**

- Install handles up to 300mm (12 inches) Centre to Centre
- Most accurate & fastest on the market!
- Versatile Hinge Plates + Shelf Pin holes
- Calibrated to .001 square, Precision Guarantee
- Bushings backed by Lifetime Warranty