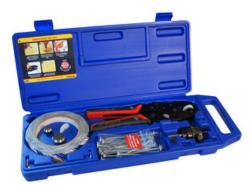

## Part Number: FHOLEKIT

Fastcap Custom Colour Punch Standard Kit

FastCap Custom Colour Punch Standard Kit includes Hole Punch Tool, Speedtape, 3 sized dies, the FlushMount drillbit system and some PowerHead screws

### **Included Products**

- 1. Hole Punch Tool
- 2. 1" x 50ft roll of SpeedTape
- 3. 3/8", 9/16" and 18mm die
- 4. Hole Punch Tool
- 5. PowerHead screws
- 6. FlushMount Drill Bit system