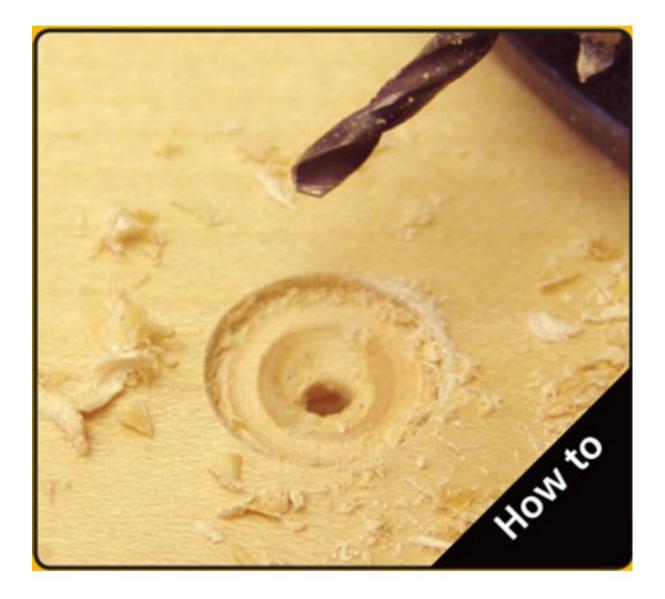

### **Included Products**

- 1. Hole Punch Tool
- 2. 1" x 50ft roll of SpeedTape
- 3. 3/8", 9/16" and 18mm die
- 4. Hole Punch Tool
- 5. PowerHead screws
- 6. FlushMount Drill Bit system