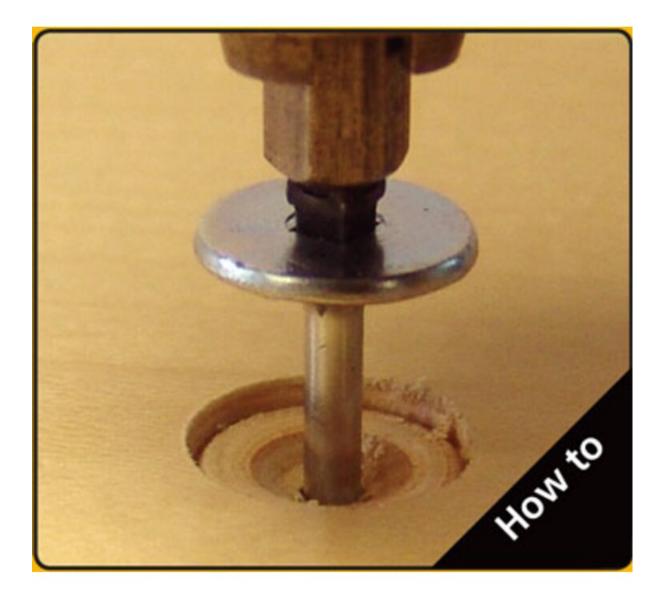

### **Included Products**

- 1. Hole Punch Tool
- 2. 1" x 50ft roll of SpeedTape
- 3. 3/8", 9/16" and 18mm die
- 4. Hole Punch Tool
- 5. PowerHead screws
- 6. FlushMount Drill Bit system