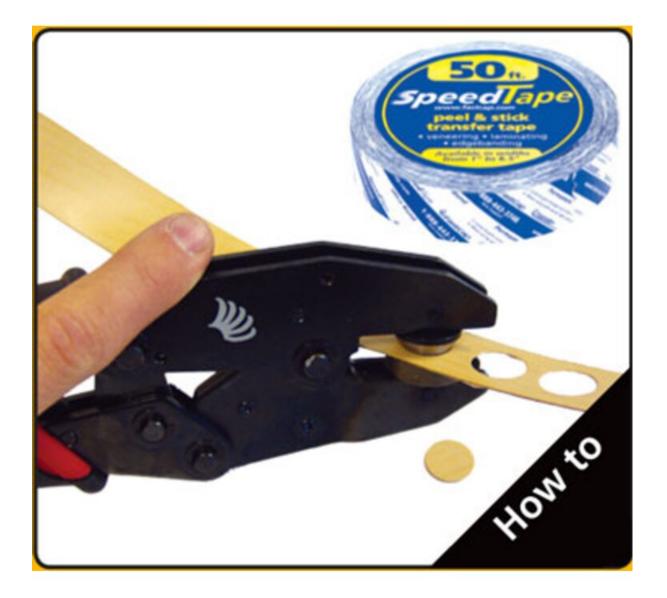

# **Product Description**

You need one cap and not 1000? The Custom Colour Punch Kit is the tool for you. Take any standard edgebanding or veneer, apply SpeedTape, punch your cap out and you are done.

### **Included Products**

- 1. Hole Punch Tool
- 2. 1" x 50ft roll of SpeedTape
- 3. 3/8", 9/16" and 18mm die
- 4. Hole Punch Tool
- 5. PowerHead screws
- 6. FlushMount Drill Bit system