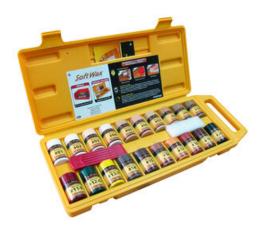

## **Product Description**

SoftWax is a great way to fill holes in finished woodwork! The refillable kit comes with 20 blendable colors, a WaxWedge and a buffing pad. The hard shell case keeps the wax where you want it, when you want it.

## **Product Advantages**

- 20 blendable colours
- Refillable hard shell case
- Filling holes in finished wood
- Repair small holes and scratches
- Simple application

\_\_\_\_\_

3725 Irongate Road, Suite 105 Bellingham, WA 98226 ph: 888.443.3748 fax: 360.650.1075