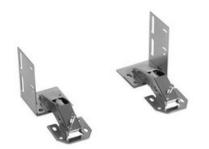

## **Euro-Tray Hinges for Tipout Trays**

Part Number: KET-H-N

Knape & Vogt Euro-Tray Tipout Hinges

Euro Tray Hinges work with sink front trays to turn a false-front panel into usable space.

Application Type - - - - Tip-out Trays

## **Product Description**

The scissor and Euro-tray hinges work with sink front trays (sold seperately) to turn a false-front panel into usable space. Not intended for inset applications.

## **Product Advantages**

- · Includes mounting hardware
- Euro-Tray Hinges can be adjusted from 45 to 90 degrees of opening angle
- · Scissor Hinges are spring-loaded and self-closing with an internal stop