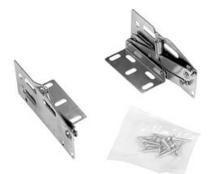

### Part Number: KSH-10

Knape & Vogt Scissor Tipout Hinges

Scissor Hinges work with sink front trays to turn a false-front panel into usable space.

#### **Product Description**

The scissor and Euro-tray hinges work with sink front trays (sold seperately) to turn a false-front panel into usable space. Not intended for inset applications.

#### **Product Advantages**

- Includes mounting hardware
- Euro-Tray Hinges can be adjusted from 45 to 90 degrees of opening angle
- Scissor Hinges are spring-loaded and self-closing with an internal stop