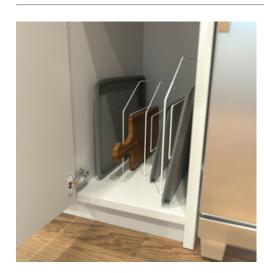

# **Tray Divider 12in White**

## Part Number: KTD12-W

Tray Divider, White Finish

Organize and create easy access to your sheet pans, roasting pans and all other trays in your cabinet.

| Depth  | 496mm (19-1/2in) |
|--------|------------------|
| Finish | White            |
| Height | 305mm (12in)     |

## **Product Description**

Keep your sheet pans, cutting boards, and all other trays in your lower cabinet better organized, with easy access. Traditional white finish for better coordination with your project design.

#### **Product Advantages**

- Easily installs with four attachment clips
- Available in 12 and 18 inch heights
- Traditional white finish
- Qty per Box: 10

\_\_\_\_\_