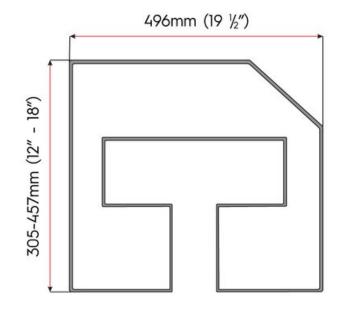

## Part Number: KTD12-W

Tray Divider, White Finish

Organize and create easy access to your sheet pans, roasting pans and all other trays in your cabinet.

| Depth  | 496mm (19-1/2in) |
|--------|------------------|
| Finish | White            |
| Height | 305mm (12in)     |