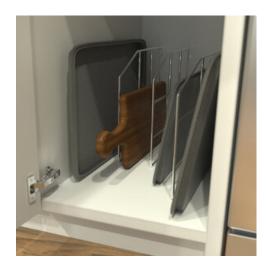

## **Tray Divider 18in Chrome**

Part Number: 041-TDC-18

Tray Divider, Chrome Finish

Organize and create easy access to your sheet pans, roasting pans and all other trays in your cabinet.

| Depth  | 483mm (19in) |
|--------|--------------|
| Finish | Chrome       |
| Height | 457mm (18in) |

## **Product Description**

Improve your organization and create easy access for your sheet pans, cutting boards, and all other trays in your lower cabinet. Available in attractive chrome finish for integration into your project design.

## **Product Advantages**

- · Welded mounting points with predrilled holes
- · Screws to base and back of cabinet
- Available in 12 and 18 inch heights
- · Attractive chrome finish
- Qty per Box: 30