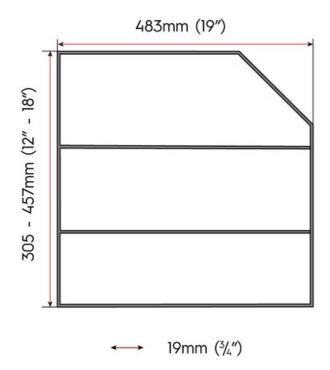

## **Tray Divider 18in Chrome**

Part Number: 041-TDC-18

Tray Divider, Chrome Finish

Organize and create easy access to your sheet pans, roasting pans and all other trays in your cabinet.

| Depth  | 483mm (19in) |
|--------|--------------|
| Finish | Chrome       |
| Height | 457mm (18in) |