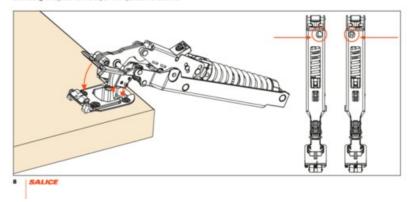

Page 1 / 8

Printed on: 2025-Apr-06

**Technical Documents** 

Fixing the cups to the door

Deploying the system to the cups Connecting the system to the cups. This operation is tool free.

SALICE 5