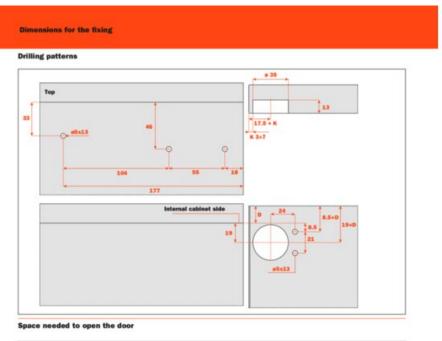

r position with up/down, left/right, and in/out, Wind also enables adjustment on the decelerating effect so you can perfectly tune the closing action to the size and weight of the door.

\_\_\_\_\_

### **Product Advantages**

- Match your cabinet interiors
- Modern and stylish
- Easy to install/remove

### Disclaimer

Correct door weights are critical to selecting the correct strength of Wind Lift System. If you have any doubt about which system to select for a given installation, please contact your sales representative or our customer service team before you order any product.

Page 1 / 8



Printed on: 2025-Apr-06

**Technical Documents** 















Fixing the cups to the door



Deploying the system to the cups Connecting the system to the cups. This operation is tool free.













SALICE 5