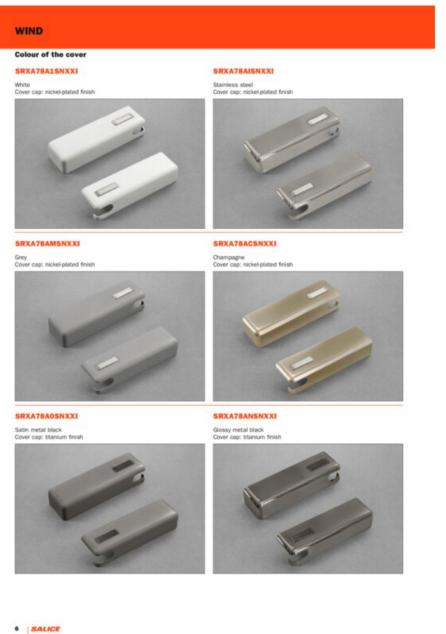

# Wind Cover White and Nickel

# Part Number: SSRXA78A1SNXXF

The Salice Wind Lift System offers choice of decorative cover between several attractive finishes.

<div><br></div>

| Application Type | Flap Door      |
|------------------|----------------|
| Finish           | White & Nickel |
| Material         | Plastic        |