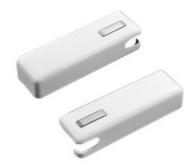

# Wind Cover White and Nickel

# Part Number: SSRXA78A1SNXXF

The Salice Wind Lift System offers choice of decorative cover between several attractive finishes.

<div><br></div>

| Application Type | Flap Door      |
|------------------|----------------|
| Finish           | White & Nickel |
| Material         | Plastic        |