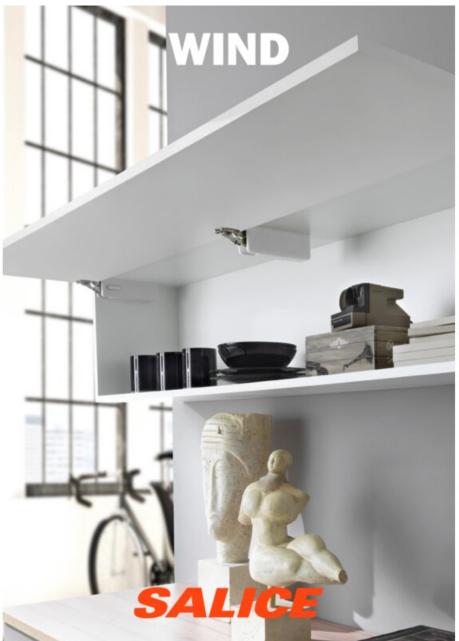

## **Product Description**

The Wind lift system from Salice is characterized by compactness and elegant design. Combining the highest levels of performance with smooth and perfectly controlled movement, Wind has strong functional appeal. Taking up only a minimum of valuable storage space, it is truly compact and unobtrusive inside your cabinet. Aesthetically pleasing, Wind's streamlined shape adds significantly to the overall appeal. Extremely versatile, Wind is suitable for a vast range of kitchen and furniture applications while support both small and large doors alike.

Wind is a completely mechanical system that is easy to install tool-free. Fully adjustable for door position with up/down, left/right, and in/out, Wind also enables adjustment on the decelerating effect so you can perfectly tune the closing action to the size and weight of the door.