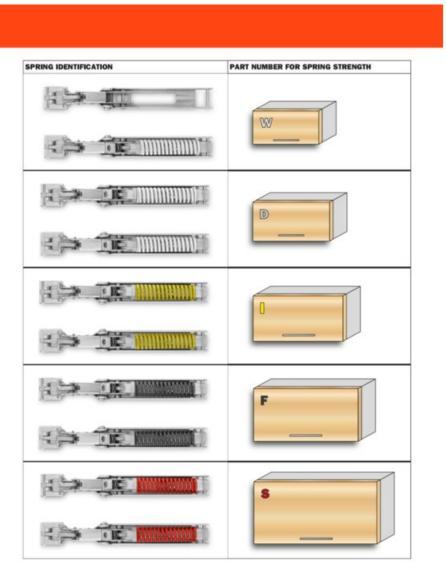

### Disclaimer

Correct door weights are critical to selecting the correct strength of Wind Lift System. If you have any doubt about which system to select for a given installation, please contact your sales representative or our customer service team before you order any product.