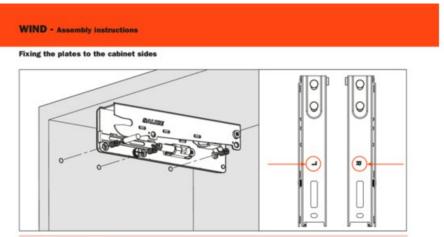

Page 1 / 8

Printed on: 2025-Apr-06

**Technical Documents** 

Fixing the cups to the door

Deploying the system to the cups Connecting the system to the cups. This operation is tool free.

SALICE 5