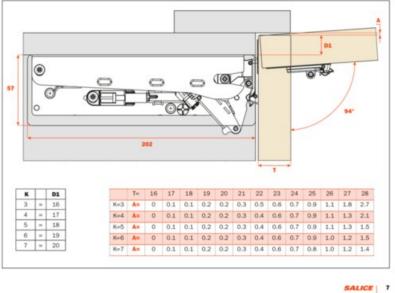

Wind is a completely mechanical system that is easy to install tool-free. Fully adjustable for door position with up/down, left/right, and in/out, Wind also enables adjustment on the decelerating effect so you can perfectly tune the closing action to the size and weight of the door.

### Disclaimer

Correct door weights are critical to selecting the correct strength of Wind Lift System. If you have any doubt about which system to select for a given installation, please contact your sales representative or our customer service team before you order any product.