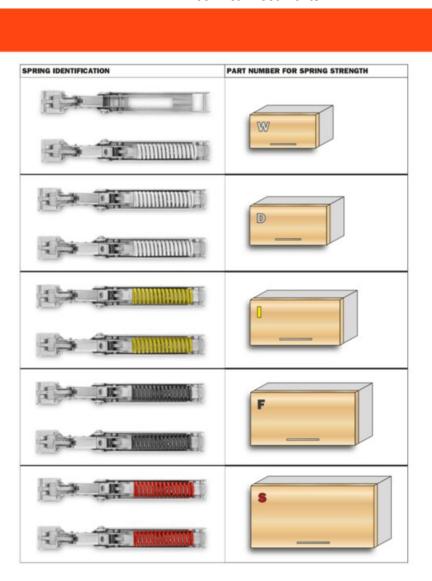

## **Disclaimer**

Correct door weights are critical to selecting the correct strength of Wind Lift System. If you have any doubt about which system to select for a given installation, please contact your sales representative or our customer service team before you order any product.