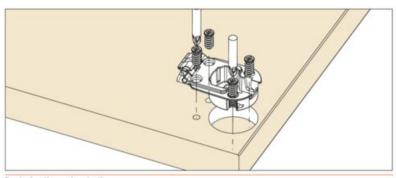

#### Fixing the plates to the cabinet sides

Fixing the cups to the door

Deploying the system to the cups
Connecting the system to the cups. This operation is tool free.

View this product online at https://marathonhardware.com/pd/SSRXA78A0SNXXF