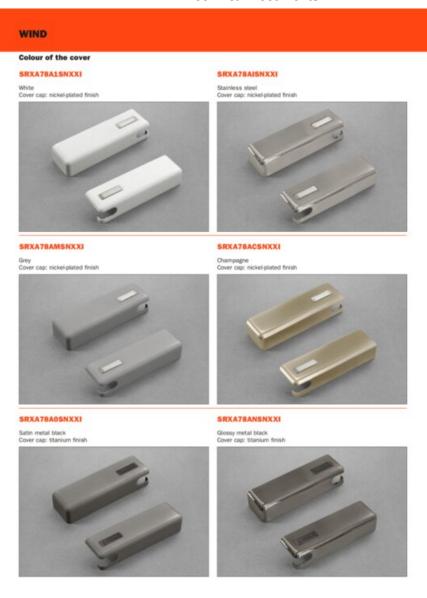

## Part Number: SSRXA78A0SNXXF

The Salice Wind Lift System offers choice of decorative cover between several attractive finishes.

<div><br></div>

| Application Type | Flap Door              |
|------------------|------------------------|
| Finish           | Satin Black & Titanium |
| Material         | Plastic                |

# **Product Description**

The Wind lift system from Salice is characterized by compactness and elegant design. Combining the highest levels of performance with smooth and perfectly controlled movement, Wind has strong functional appeal. Taking up only a minimum of valuable storage space, it is truly compact and unobtrusive inside your cabinet. Aesthetically pleasing, Wind's streamlined shape adds significantly to the overall appeal. Extremely versatile, Wind is suitable for a vast range of kitchen and furniture applications while support both small and large doors alike.