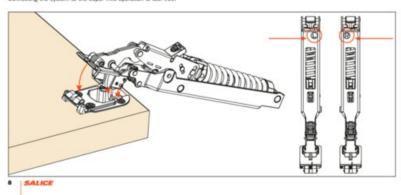

#### Fixing the plates to the cabinet sides

Fixing the cups to the door

Deploying the system to the cups
Connecting the system to the cups. This operation is tool free.

View this product online at https://marathonhardware.com/pd/SSRXA78A0SNXXF