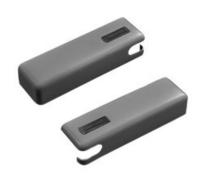

## Part Number: SSRXA78A0SNXXF

The Salice Wind Lift System offers choice of decorative cover between several attractive finishes.

<div><br></div>

| Application Type | Flap Door              |
|------------------|------------------------|
| Finish           | Satin Black & Titanium |
| Material         | Plastic                |

# **Product Description**

The Wind lift system from Salice is characterized by compactness and elegant design. Combining the highest levels of performance with smooth and perfectly controlled movement, Wind has strong functional appeal. Taking up only a minimum of valuable storage space, it is truly compact and unobtrusive inside your cabinet. Aesthetically pleasing, Wind's streamlined shape adds significantly to the overall appeal. Extremely versatile, Wind is suitable for a vast range of kitchen and furniture applications while support both small and large doors alike.