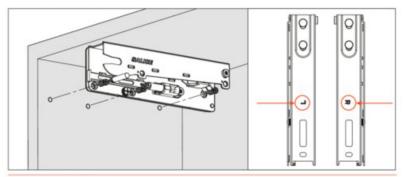

#### Fixing the plates to the cabinet sides

Fixing the cups to the door

Deploying the system to the cups
Connecting the system to the cups. This operation is tool free.

View this product online at https://marathonhardware.com/pd/SSRXA78A0SNXXF