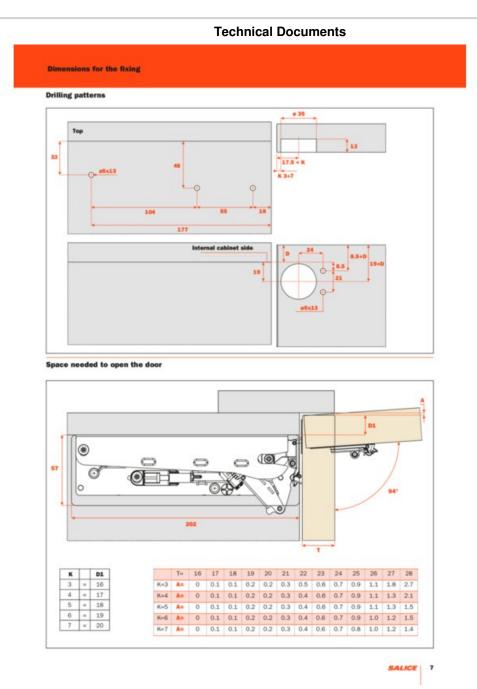

e decelerating effect so you can perfectly tune the closing action to the size and weight of the door.

# **Product Advantages**

- · Match your cabinet interiors
- Modern and stylish
- · Easy to install/remove

## **Disclaimer**

Correct door weights are critical to selecting the correct strength of Wind Lift System. If you have any doubt about which system to select for a given installation, please contact your sales representative or our customer service team before you order any product.













**WIND** - Assembly instructions

#### Fixing the plates to the cabinet sides



Fixing the cups to the door



Deploying the system to the cups
Connecting the system to the cups. This operation is tool free.



View this product online at https://marathonhardware.com/pd/SSRXA78A0SNXXF









SALICE

| Pag | Р | 8            | / R |
|-----|---|--------------|-----|
| ıau |   | $\mathbf{c}$ | , 0 |