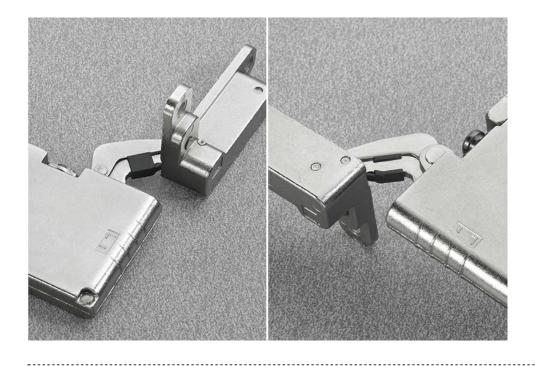

# **Product Description**

Salice Air hinges are an innovative new hinge for contemporary cabinetry and case goods. Their extremely slim profile is compact yet highly functional. They are fitted to the top and bottom panel of the cabinet providing for truly concealed hinge experience. With a need for only 2 hinges on even tall, heavy or thick doors, you can simplify your designs.

For most people today, the kitchen is the main entertaining area. While functionality is necessary, beauty has become just as important. The multi-award-winning Air hinge by Salice blends a sleek, compact design with exceptional technological advances. Fully adjustable in three directions and featuring soft-closing and push-open functions, Air is an extremely versatile and elegant product in the Salice lineup. Available in both a nickel-plated finish and the impressive titanium finish, the right Air hinge is available for your project.