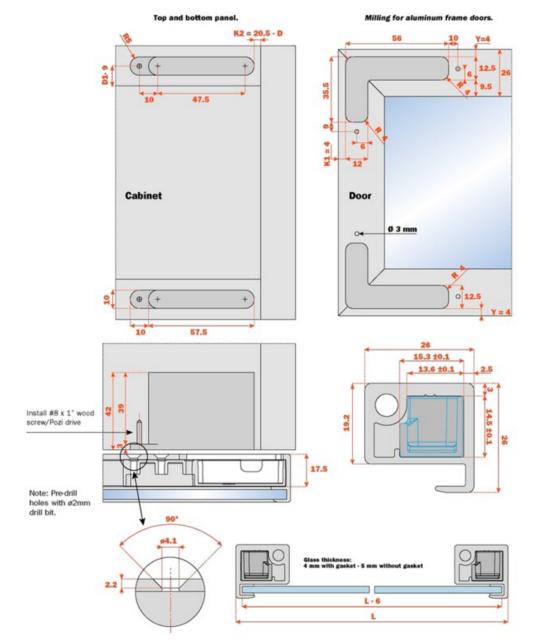

# **Product Description**

Salice Air hinges are an innovative new hinge for contemporary cabinetry and case goods. Their extremely slim profile is compact yet highly functional. They are fitted to the top and bottom panel of the cabinet providing for truly concealed hinge experience. With a need for only 2 hinges on even tall, heavy or thick doors, you can simplify your designs.

For most people today, the kitchen is the main entertaining area. While functionality is necessary, beauty has become just as important. The multi-award-winning Air hinge by Salice blends a sleek, compact design with exceptional technological advances. Fully adjustable in three directions and featuring soft-closing and push-open functions, Air is an extremely versatile and elegant product in the Salice lineup. Available in both a nickel-plated finish and the impressive titanium finish, the right Air hinge is available for your project.