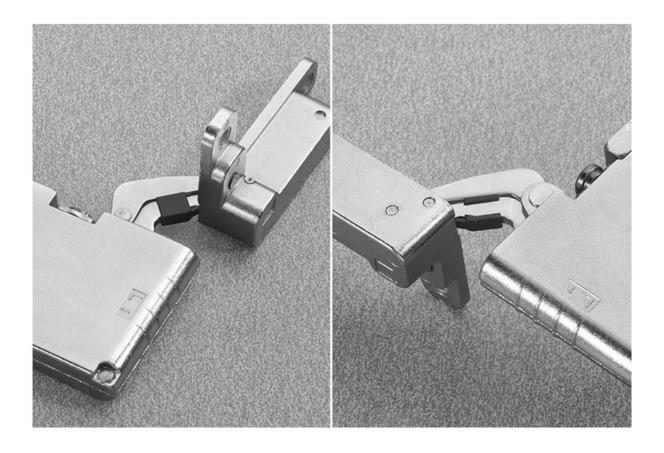

# **Product Description**

Salice Air hinges are an innovative new hinge for contemporary cabinetry and case goods. Their extremely slim profile is compact yet highly functional. They are fitted to the top and bottom panel of the cabinet providing for truly concealed hinge experience. With a need for only 2 hinges on even tall, heavy or thick doors, you can simplify your designs.

For most people today, the kitchen is the main entertaining area. While functionality is necessary, beauty has become just as important. The multi-award-winning Air hinge by Salice blends a sleek, compact design with exceptional technological advances. Fully adjustable in three directions and featuring soft-closing and push-open functions, Air is an extremely versatile and elegant product in the Salice lineup. Available in both a nickel-plated finish and the impressive titanium finish, the right Air hinge is available for your project.