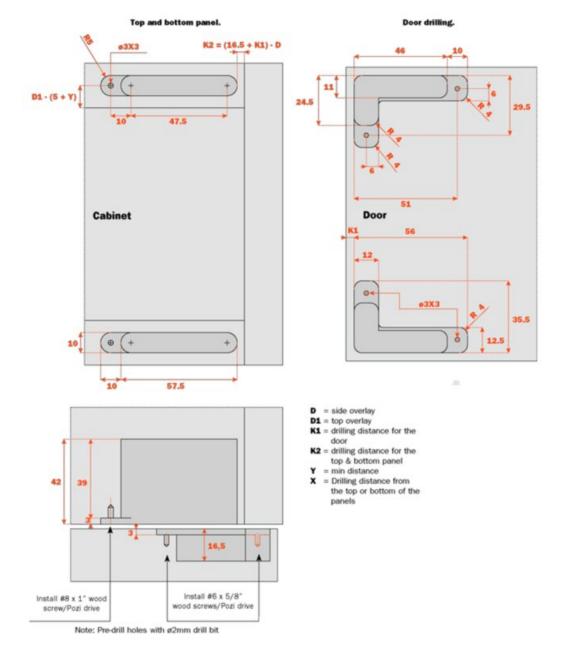

e. With a need for only 2 hinges on even tall, heavy or thick doors, you can simplify your designs.

For most people today, the kitchen is the main entertaining area. While functionality is necessary, beauty has become just as important. The multi-award-winning Air hinge by Salice blends a sleek, compact design with exceptional technological advances. Fully adjustable in three directions and featuring soft-closing and push-open functions, Air is an extremely versatile and elegant product in the Salice lineup. Available in both a nickel-plated finish and the impressive titanium finish, the right Air hinge is available for your project.

### **Product Advantages**

- Small Profile
- True Concealed Hinge
- Full Functionality
- Unparalleled Strength

------

### **Product Application**