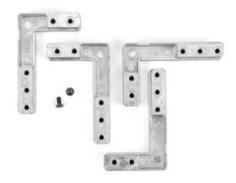

# Hinge Air Aluminum Profile Corner Connectors and Anchors

Part Number: SDEL6BSFV02

Salice Hinge Air Aluminum Profile Corner Connectors and Anchors

An award winning and innovative new hinge for contemporary cabinetry and case goods.

#### Included Products

Includes a set of 4 corner connectors that help to secure and anchor the Air Hinges to your Salice Aluminum Door Profiles. These connectors must be used in order to securely attach the hinge to the aluminum frame. The set also includes both nickel and titanium finished mounting screws.

## **Product Advantages**

- · Convenient to install
- · Strength corners
- · Pre-milled to fit hinges
- · Two finish-matching screws included