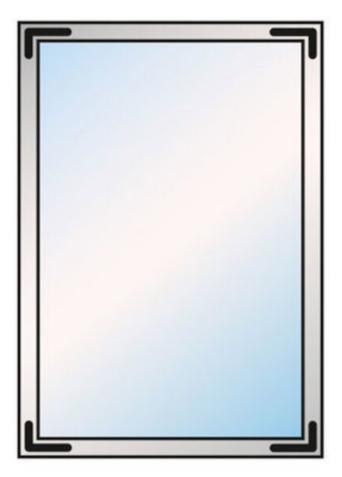

#### Included Products

Includes a set of 4 corner connectors that help to secure and anchor the Air Hinges to your Salice Aluminum Door Profiles. These connectors must be used in order to securely attach the hinge to the aluminum frame. The set also includes both nickel and titanium finished mounting screws.