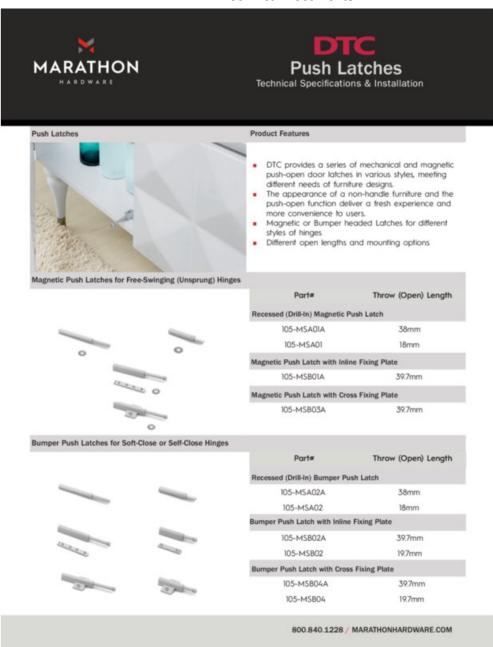

## Push Latch Bumper 39.7mm Silver Grey

Part Number: 105-MSB04A

Adjustment Range ----- +5mm Compatible Hinges - - - - Soft-Close or Self-Close Head Type - - - - Bumper Mounting Type - - - - - Winged (Cross) Open Length (Throw) ----- 39.7 mm

## **Product Description**

DTC offers this series of mechanical push to open door latches that are suitable for pairing with Soft-Close or Self-Close hinges. These new silent bumper push latches can meet the different needs of furniture and cabinetry design and are available in a range of opening lengths and mountings. Now you can continue using your favourite hinge and add push to open to any cabinet. The trendy appearance of a cabinet door without a handle and the convenience of push-open delivers a new experience to users.