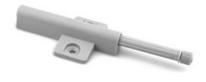

## Push Latch Bumper 39.7mm Silver Grey

Part Number: 105-MSB04A

Adjustment Range ----- +5mm Compatible Hinges - - - - Soft-Close or Self-Close Head Type - - - - Bumper Mounting Type - - - - - Winged (Cross) Open Length (Throw) ----- 39.7 mm

## **Product Description**

DTC offers this series of mechanical push to open door latches that are suitable for pairing with Soft-Close or Self-Close hinges. These new silent bumper push latches can meet the different needs of furniture and cabinetry design and are available in a range of opening lengths and mountings. Now you can continue using your favourite hinge and add push to open to any cabinet. The trendy appearance of a cabinet door without a handle and the convenience of push-open delivers a new experience to users.