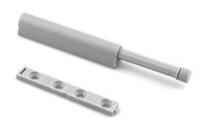

## **Push Latch Bumper 39.7mm Silver** Grey

Part Number: 105-MSB02A

Adjustment Range ----- +5mm Compatible Hinges - - - - Soft-Close or Self-Close Head Type - - - - Bumper Mounting Type - - - - Inline Open Length (Throw) ----- 39.7 mm

## **Product Description**

DTC offers this series of mechanical push to open door latches that are suitable for pairing with Soft-Close or Self-Close hinges. These new silent bumper push latches can meet the different needs of furniture and cabinetry design and are available in a range of opening lengths and mountings. Now you can continue using your favourite hinge and add push to open to any cabinet. The trendy appearance of a cabinet door without a handle and the convenience of push-open delivers a new experience to users.