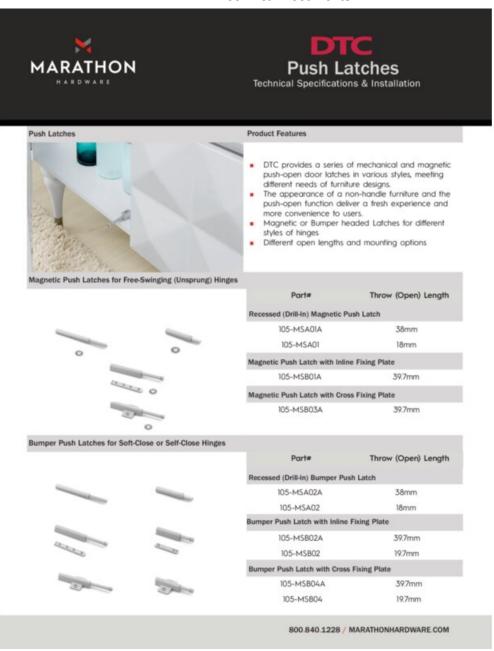

## **Push Latch Bumper 39.7mm Silver** Grey

Part Number: 105-MSB02A

Adjustment Range ----- +5mm Compatible Hinges - - - - Soft-Close or Self-Close Head Type - - - - Bumper Mounting Type - - - - Inline Open Length (Throw) ----- 39.7 mm

## **Product Description**

DTC offers this series of mechanical push to open door latches that are suitable for pairing with Soft-Close or Self-Close hinges. These new silent bumper push latches can meet the different needs of furniture and cabinetry design and are available in a range of opening lengths and mountings. Now you can continue using your favourite hinge and add push to open to any cabinet. The trendy appearance of a cabinet door without a handle and the convenience of push-open delivers a new experience to users.