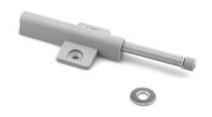

## **Magnetic Push Latch with Cross Fixing**

Part Number: 105-MSB03A

| Adjustment Range    | +5mm                     |
|---------------------|--------------------------|
| Colour              | Grey                     |
| Compatible Hinges   | Free-Swinging (Unsprung) |
| Head Type           | Magnetic                 |
| Mounting Type       | · · Winged (Cross)       |
| Open Length (Throw) | 39.7 mm                  |

## **Product Description**

DTC offers this series of magnetic push to open door latches that are suitable for pairing with Free-Swinging or Unsprung hinges. These push latches include a magnetic head and washer for your cabinet door, to ensure that the doors stay closed until the push function is activated. These push latches can meet the different needs of furniture and cabinetry design as they are available in a range of opening lengths and mountings. The trendy appearance of a cabinet door without a handle and the convenience of push-open delivers a new experience to users.