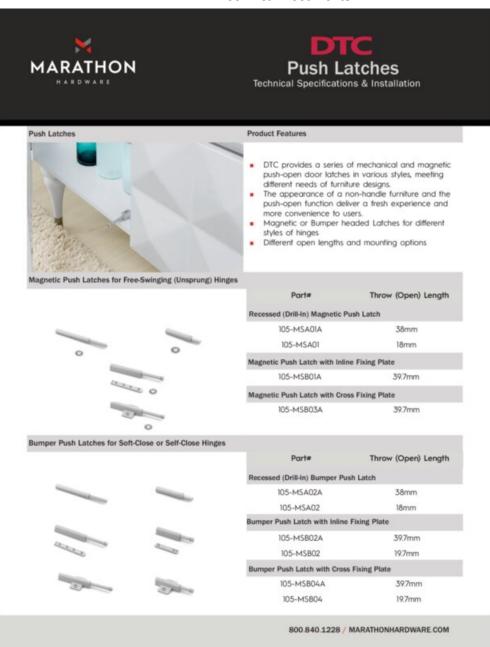

## **Product Description**

DTC offers this series of magnetic push to open door latches that are suitable for pairing with Free-Swinging or Unsprung hinges. These push latches include a magnetic head and washer for your cabinet door, to ensure that the doors stay closed until the push function is activated. These push latches can meet the different needs of furniture and cabinetry design as they are available in a range of opening lengths and mountings. The trendy appearance of a cabinet door without a handle and the convenience of push-open delivers a new experience to users.