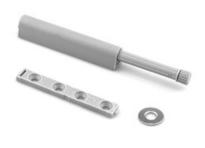

## **Magnetic Push Latch with Inline Fixing**

Part Number: 105-MSB01A

Adjustment Range - - - - +5mm Colour - - - - Grey Compatible Hinges - - - - Free-Swinging (Unsprung) Head Type ----- Magnetic Mounting Type - - - - Inline Open Length (Throw) ----- 39.7 mm

## **Product Description**

DTC offers this series of magnetic push to open door latches that are suitable for pairing with Free-Swinging or Unsprung hinges. These push latches include a magnetic head and washer for your cabinet door, to ensure that the doors stay closed until the push function is activated. These push latches can meet the different needs of furniture and cabinetry design as they are available in a range of opening lengths and mountings. The trendy appearance of a cabinet door without a handle and the convenience of push-open delivers a new experience to users.