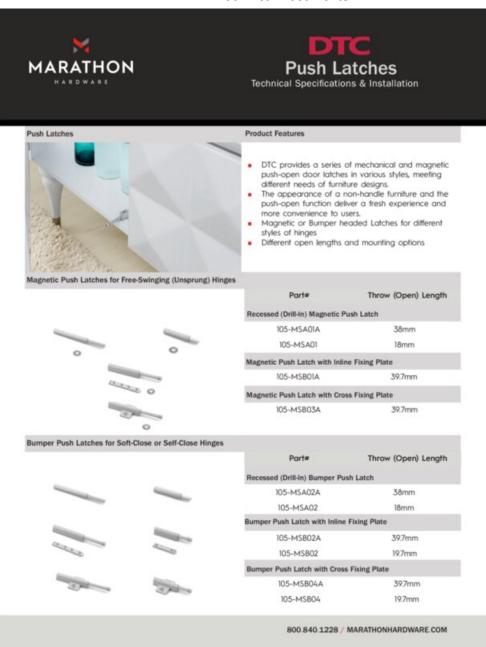

## **Product Description**

DTC offers this series of magnetic push to open door latches that are suitable for pairing with Free-Swinging or Unsprung hinges. These push latches include a magnetic head and washer for your cabinet door, to ensure that the doors stay closed until the push function is activated. These push latches can meet the different needs of furniture and cabinetry design as they are available in a range of opening lengths and mountings. The trendy appearance of a cabinet door without a handle and the convenience of push-open delivers a new experience to users.