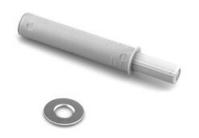

## Push Latch with Magnetic 18mm Single

Part Number: 105-MSA01

 Colour - - - - - Grey

 Compatible Hinges - Free-Swinging (Unsprung)

 Drilling Depth - 50 mm

 Drilling Diameter - 10 mm

 Head Type - Magnetic

 Mounting Type - Recessed (Drill In)

 Open Length (Throw) - 18 mm

 Product Diameter - 9.8 mm

 Product Length - 52.2 mm

## **Product Description**

DTC offers this series of magnetic push to open door latches that are suitable for pairing with Free-Swinging or Unsprung hinges. These push latches include a magnetic head and washer for your cabinet door, to ensure that the doors stay closed until the push function is activated. These push latches can meet the different needs of furniture and cabinetry design as they are available in a range of opening lengths and mountings. The trendy appearance of a cabinet door without a handle and the convenience of push-open delivers a new experience to users.