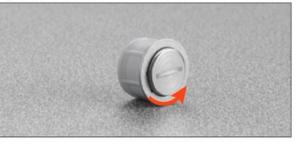

sm of the push device, will considerably increase (about 30%) the holding strength of the door against the cabinet side, thus avoiding accidental openings. This catch is ideal for larger and heavier doors. Featuring 3mm of depth adjustment, this catch enables alignment between the door and the push device which can compensate for any slight warping or bowing of your door.

\_\_\_\_\_

## **Product Advantages**

- Adjustment of Depth from -0.5mm to +2.5mm
- Provides for perfect alignment with cabinet door

\_\_\_\_\_

## **Product Application**

To install, drill a hole of diameter 15 mm and 11 mm depth into the cabinet door at the point where your recessed push device is inserted into the side panel.

Page 1/7









### **Technical Documents**

Adjustment -0.5 mm



Adjustment +2.5 mm





#### **Technical Documents**





#### **Technical Documents**



20 SALICE