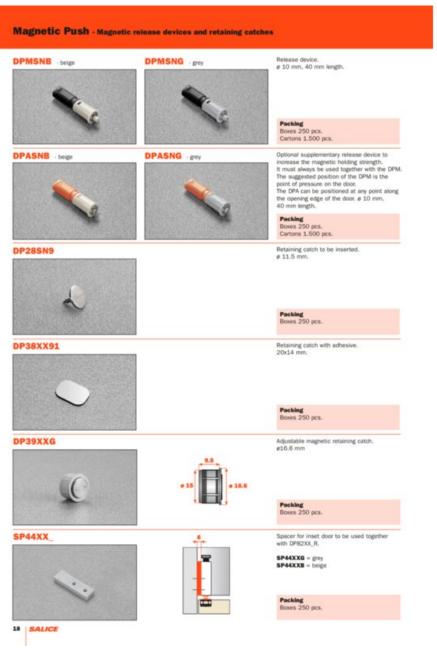

of the door against the cabinet side, thus avoiding accidental openings. This catch is ideal for larger and heavier doors. Featuring 3mm of depth adjustment, this catch enables alignment between the door and the push device which can compensate for any slight warping or bowing of your door.

\_\_\_\_\_

## **Product Advantages**

- Adjustment of Depth from -0.5mm to +2.5mm
- Provides for perfect alignment with cabinet door

\_\_\_\_\_

## **Product Application**

To install, drill a hole of diameter 15 mm and 11 mm depth into the cabinet door at the point where your recessed push device is inserted into the side panel.

Page 1/7









### **Technical Documents**

Adjustment -0.5 mm



Adjustment +2.5 mm





#### **Technical Documents**





#### **Technical Documents**



20 SALICE