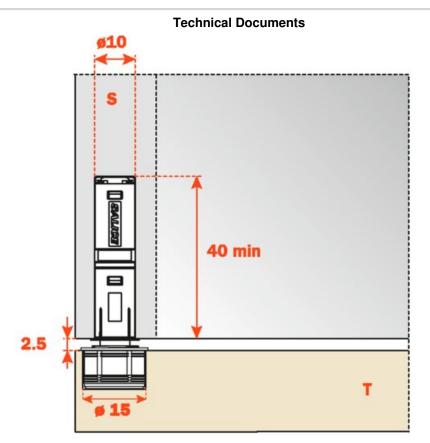

## **Product Application**

To install, drill a hole of diameter 15 mm and 11 mm depth into the cabinet door at the point where your recessed push device is inserted into the side panel.

Page 1/7

### **Technical Documents**

Adjustment -0.5 mm

Adjustment +2.5 mm

#### **Technical Documents**