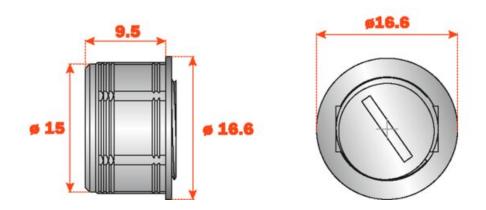

## **Product Application**

To install, drill a hole of diameter 15 mm and 11 mm depth into the cabinet door at the point where your recessed push device is inserted into the side panel.

Page 1/7

#### **Technical Documents**

20 SALICE