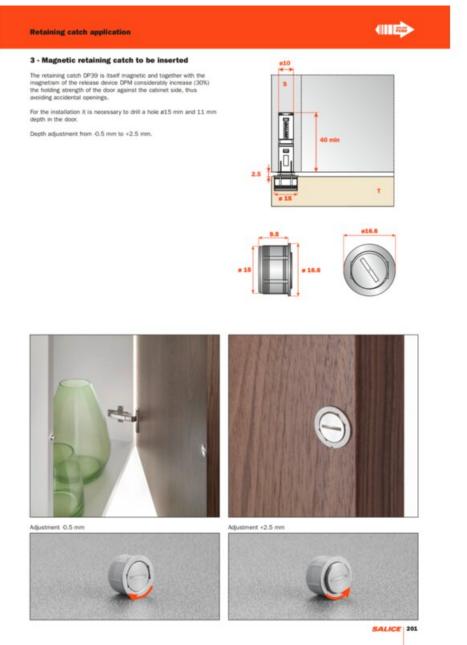

# **Product Description**

This retaining catch is magnetic and together with the magnetism of the push device, will considerably increase (about 30%) the holding strength of the door against the cabinet side, thus avoiding accidental openings. This catch is ideal for larger and heavier doors. Featuring 3mm of depth adjustment, this catch enables alignment between the door and the push device which can compensate for any slight warping or bowing of your door.

## **Product Application**

To install, drill a hole of diameter 15 mm and 11 mm depth into the cabinet door at the point where your recessed push device is inserted into the side panel.

Page 1/7

### **Technical Documents**

Adjustment -0.5 mm

Adjustment +2.5 mm