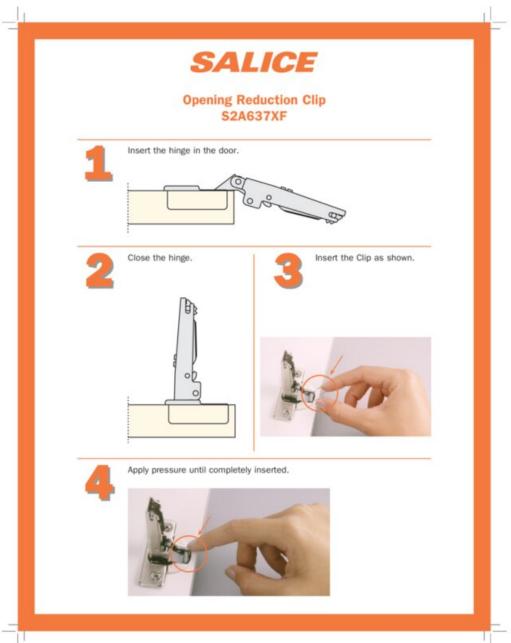

## **Product Description**

The reduction clip is easily installed by inserting it into the hinge cup opening.

Compatible with 94 degree opening angle hinges only. Reduces opening angle to 86 degrees.