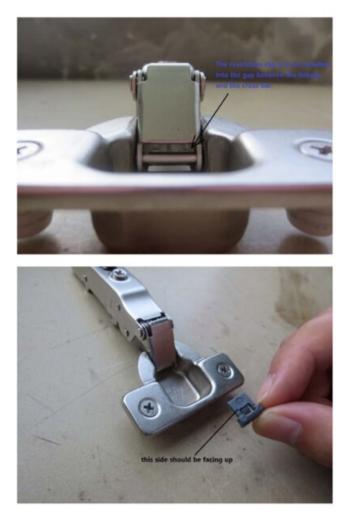

## Part Number: 105-86S80

DTC Spacer Open-Limit for C-80 and C-81 Soft-Close Hinges

This angle stop works for DTC C-80 and C-81 110 degree hinges to limit the opening angle to 86 degrees. Prevent cabinet doors from hitting other objects that protrude in the open path.

### **Product Description**

Plastic insert that is pushed into the hinge cup to prevent the hinge from opening more than 86 degrees. Compatible with DTC C-80 and C-81 Series Soft-Close 110 degree hinges only.