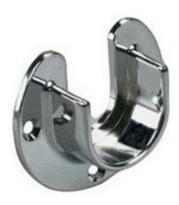

# Closet Rod End Cap Open Chrome 1-5/16in

Part Number: K766CHR

KV 766 Series Closet Rod Holder for 12 ft Round Rods, 1-5/16 in, Open End, Chrome

KV 766 Series Round OpenEnd Cap for 1-5/16 in Diameter Closet Rod, Chrome

### **Product Description**

This Knape & Vogt Closet Rod Flange is designed to easily fit any standard sized 1-5/16" Diameter Closet Rod. With the open top, it makes it easy to drop in a closet rod and easy to remove. Consider combining one open-top flange wiith a second round closed top flange, to ensure that the closet rod is securely installed yet just as easy to remove. Mount using flat-head robertson screws.

## **Product Advantages**

- · Open top allows closet rod to slide in
- Fits standard 1-5/16" closet rods