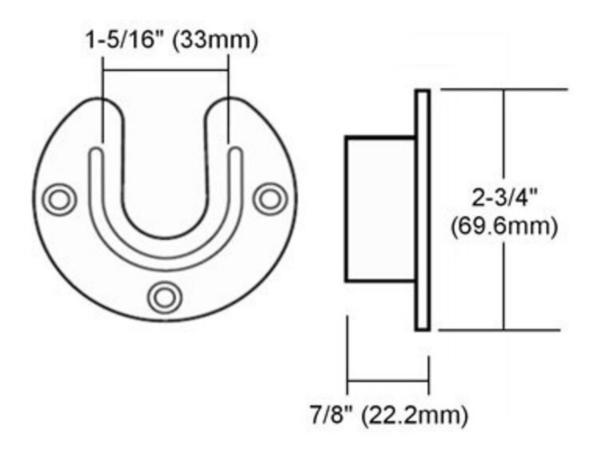

# Closet Rod End Cap Open Chrome 1-5/16in

Part Number: K766CHR

KV 766 Series Closet Rod Holder for 12 ft Round Rods, 1-5/16 in, Open End, Chrome

KV 766 Series Round OpenEnd Cap for 1-5/16 in Diameter Closet Rod, Chrome

### **Product Description**

This Knape & Vogt Closet Rod Flange is designed to easily fit any standard sized 1-5/16" Diameter Closet Rod. With the open top, it makes it easy to drop in a closet rod and easy to remove. Consider combining one open-top flange wiith a second round closed top flange, to ensure that the closet rod is securely installed yet just as easy to remove. Mount using flat-head robertson screws.

## **Product Advantages**

- · Open top allows closet rod to slide in
- Fits standard 1-5/16" closet rods