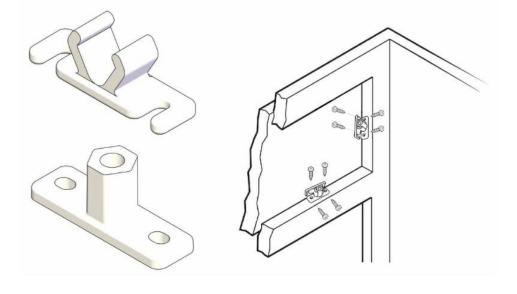

### **Product Application**

Install Clip Side on the false front and Peg Side on the side panel or face frame using #6 screws. Then you can simply snap the false front into place. It is recommended that 6 sets are used to hold panel snugly in place.