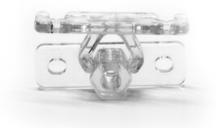

# False Front Clip, Clip Side/Left Clear

## Part Number: 04-3507-C

Suitable for frameless or face frame installation. Made of strong durable plastics.

| Finish | Clear            |
|--------|------------------|
| Туре   | False Front Clip |

\_\_\_\_\_

### **Important Information**

This is the Clip Side item only. Please order webkit<u>04-3507</u> to ensure you have both the Post and Clip.