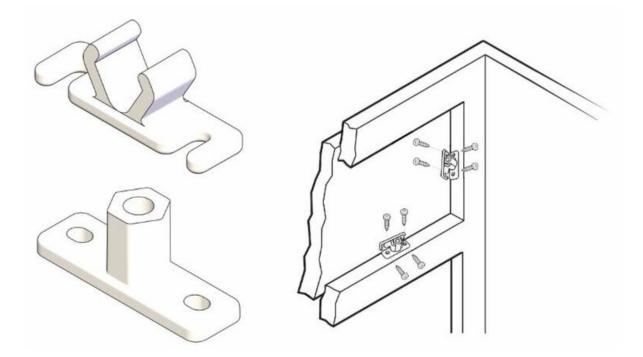

### **Product Application**

Install Clip Side on the false front and Peg Side on the side panel or face frame using #6 screws. Then you can simply snap the false front into place. It is recommended that 6 sets are used to hold panel snugly in place.