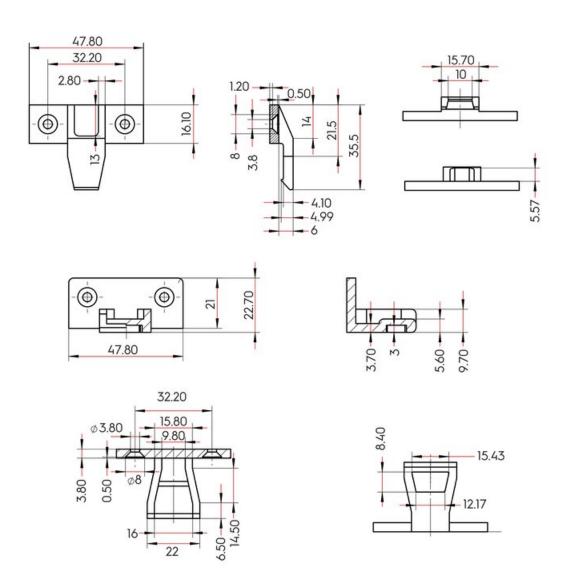

## **Product Advantages**

- Tool-free dismountable fastener, employ a push-to-connect or slide-on movement, eliminating the need for specialized tools during final installation or maintenance.
- Secure fastening, providing a strong and reliable hold.
- Designed for easy removal, convenient access to the area behind panels for maintenance, repairs, or modifications.
- Designed to follow the System32 standard, with a backset at 37mm, can be quickly and efficiently assembled due to their standardized measurements.