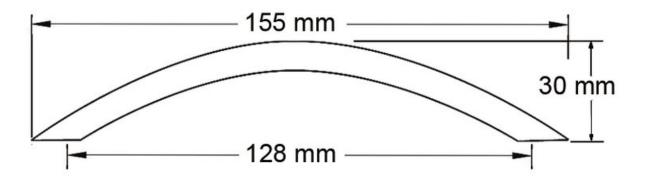

# **Pull 128mm Matte Nickel**

Part Number: 9641-128-SSN

Rexford Classic Pull (9641)

Rexford is all handle with seamless blending into its feet.

| Center to Center Length | 128 mm       |
|-------------------------|--------------|
| Collection              | Rexford      |
| Colour Group            | Silver       |
| Finish Code             | Matte Nickel |
| Material                | Zinc Diecast |
| Mounting Type           | 8-32         |
| Overall Length          | 155 mm       |
| Projection (Height)     | 30 mm        |
| Style Family            | Classic      |