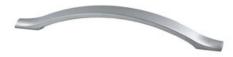

## **Pull 160mm Matte Chrome**

Keele Classic Pull (9310)

The Keele is a flat, arching handle that tapers at the feet to seamlessly meet your cabinet doors.

Center to Center Length ----- 160 mm Colour Group - - - - - Aluminums Finish Code ----- Matte Chrome Mounting Type - - - - - 8-32 Overall Length ----- 210 mm Projection (Height) ----- 28 mm Style Family - - - - Classic