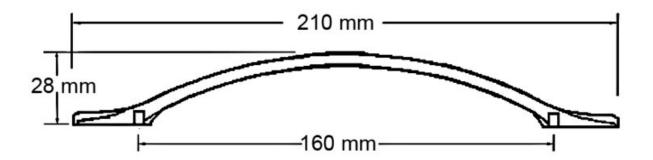

## **Pull 160mm Matte Chrome**

Keele Classic Pull (9310)

The Keele is a flat, arching handle that tapers at the feet to seamlessly meet your cabinet doors.

Center to Center Length ----- 160 mm Colour Group - - - - - Aluminums Finish Code ----- Matte Chrome Mounting Type - - - - - 8-32 Overall Length ----- 210 mm Projection (Height) ----- 28 mm Style Family - - - - Classic